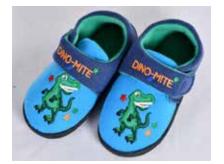

### Product Portfolio

Back to school

**Hiking Shoes** 

Children sneakers

Work boots

**Indoor Slippers** 

**Vulcanized Shoes** 

Shoes