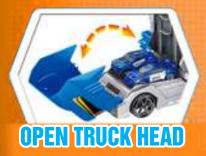

QTY: 18PCS/2BOX

**G/N Weight:** 19.5/15KG\$

3+ AGES

**OPEN TRUCK HEAD** 

**OPEN THE DOOR** 

**ROTATING ORBIT** 

**ROTATING SLIDE** 

Package size: 58.1X9.25X24.5CM

Carton DIM: 88X55.5X62CM

QTY: 18PCS/2BOX

**G/N Weight:** 19.5/15KG\$

3+

EK HEAD OPEN THE DOOR

Package size: 51X18X10CM

Carton DIM: 63.5X53.5X77CM

QTY: 24PCS/2BOX