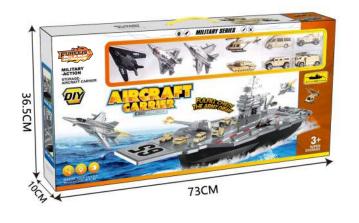

## FURIOUS AIRCRAFT CARRIER

Item No. 22FR005

Package size: 72X9. 5X21. 8CM

90X45X74CM **Carton DIM:** 

QTY: 18PCS

G/N Weight: 22/20

Package size: 58.1X9.25X24.5CM

Carton DIM: 88X55.5X62CM

QTY: 18PCS/2BOX

**G/N Weight:** 19.5/15KG\$

3+ AGES

**OPEN TRUCK HEAD** 

**OPEN THE DOOR** 

**ROTATING ORBIT** 

**ROTATING SLIDE** 

Package size: 58.1X9.25X24.5CM