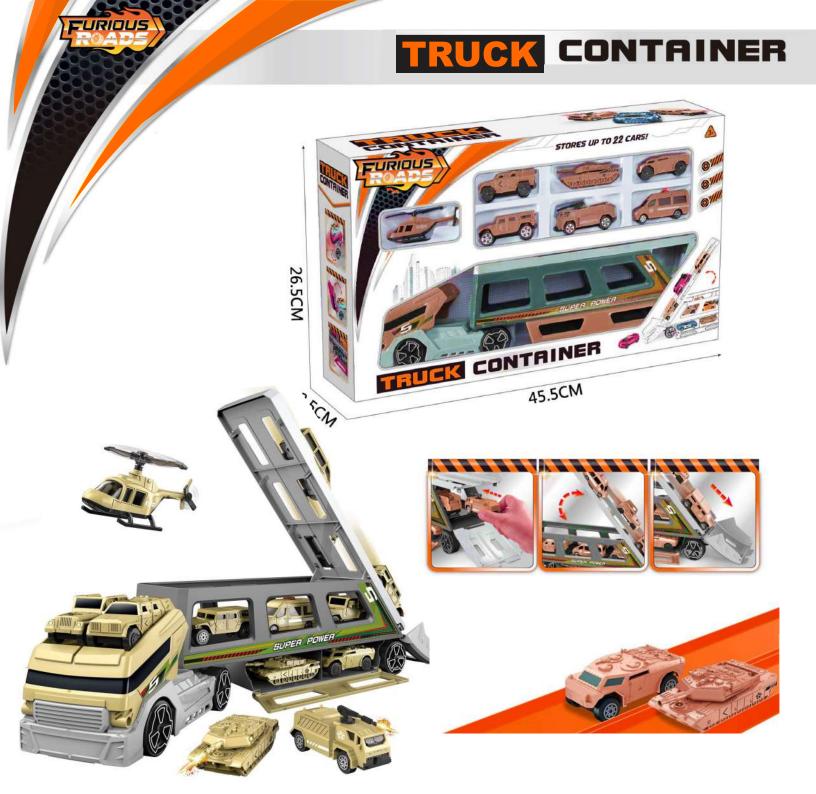

QTY: G/N Weight: 24PCS 23/16kg

 Item No.
 Package size:
 Carton DIM:

 22FR020
 45.5X26.5X8.5cm
 84X37.5X96CM

QTY: G/N Weight: 24PCS 20/17kg

Package size:

45.5X26.5X8.5cm

**Carton DIM:** 84X37.5X96CM

QTY: 24PCS G/N Weight: 20/17kg