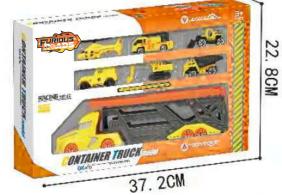

## TRUCK CARRY CASE

Item No.Package size:Carton DIM:22FR02259X13X22cm84X47X61.5CM

QTY: G/N Weight: 12PC\$ 24/22kg

FURIOUS