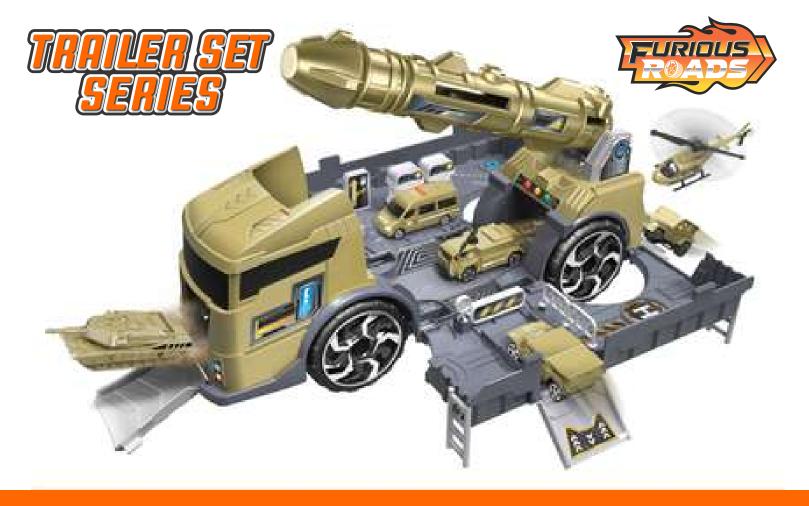

#### SUPER STORAGE MILITARY-ACTION

Item No. 22FR004

Package size: 73X36. 5X10CM Carton DIM: 98. 5X37X74CM

QTY: 10PCS

G/N Weight: 16. 5/14. 5kg