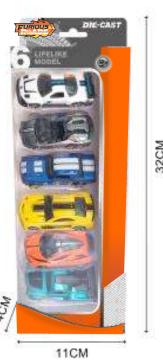

ze:

47.2X9.6X17CM

**Carton DIM:** 

61X48X69CM

QTY:

24PCS

G/N Weight:

19.7/18.7kg









3+ AGES











Package size: 46.3X11X23.5CM

**Carton DIM:** 68.5X47X72CM

QTY: 18PCS

G/N Weight: 14.5/13.5kg







THE RIGHT SIDE CAN BE OPENED



THE LEFT SIDE CAN BE OPENED



THE APRON CAN BE OPENED



FRONT
CAN BE OPENED



46.3X11X23.5CM Package size:

68.5X47X72CM **Carton DIM:** 

QTY: 18PCS

17/15.8kg G/N Weight:





AGES



**GAS STATION** 





**CAR ENTERANCE** 



**LIFTING LADDER** 



Package size: 28X12.9X14.7CM

Carton DIM: 57X40.5X60.5CM

QTY: 24PCS

G/N Weight: 13.5/12.4kg





3十 AGES



THE RIGHT SIDE CAN BE OPENED



THE LEFT SIDE CAN BE OPENED



THE APRON CAN BE OPENED



FRONT
CAN BE OPENED





Item No. 22FR037





Item No. 22FR038





Item No. 22FR039









22FR040







22FR041







22FR043

2CM

























BN0273570

32CM









## SUIR WHEEL CHAPTER













6PCS/BOX







11CM

6PCS/BOX









BN0273568

32CM