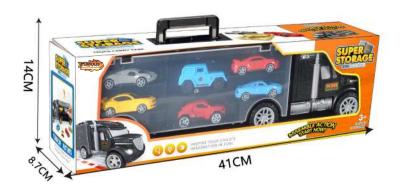

#### SUPER STORAGE ROAD-TRANSPORT

Item No. 22FR001

Package size: 41x8. 7X14CM
Carton DIM: 84x43. 5X62CM

QTY: 36PCS G/N Weight: 28/25kg