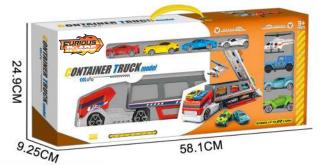

## FURIOUS AIRCRAFT CARRIER

Item No. 22FR005

Package size: 72X9. 5X21. 8CM

90X45X74CM **Carton DIM:** 

QTY: 18PCS

G/N Weight: 22/20

Package size: 58.1X9.25X24.5CM

Carton DIM: 88X55.5X62CM

QTY: 18PCS/2BOX

**G/N Weight:** 19.5/15KG\$

3+ AGES

**OPEN TRUCK HEAD** 

**OPEN THE DOOR** 

**ROTATING ORBIT** 

**ROTATING SLIDE** 

Package size: 58.1X9.25X24.5CM