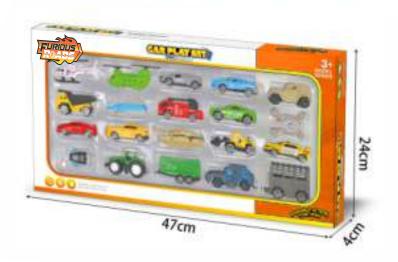

#### 20 MODEL INCLUDED

INSPIRE YOUR GROUP CHILD'S IMAGINATION IN FUN!

**RACING CAR** 

#### MODEL SERIES COLLECT-ALL

 Item No.
 22FR029

 Package size:
 47X24X4CM

 Carton DIM:
 75X35.5X100CM

QTY: 48PCS G/N Weight: 23/19.5kg