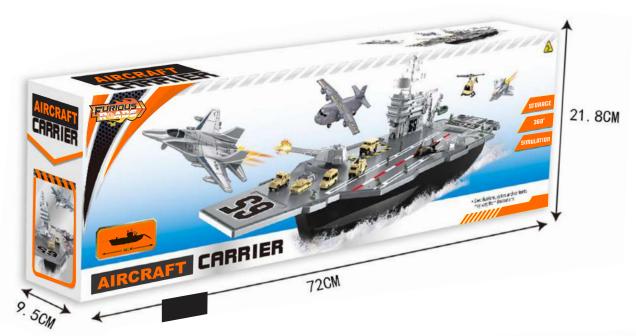

## FURIOUS AIRCRAFT CARRIER

Item No. 22FR005

Package size: 72X9. 5X21. 8CM

90X45X74CM **Carton DIM:** 

QTY: 18PCS

G/N Weight: 22/20

Package size: 58.1X9.25X24.5CM

Carton DIM: 88X55.5X62CM