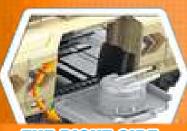

3+ AGES

Package size: 46.3X11X23.5CM

**Carton DIM:** 68.5X47X72CM

QTY: 18PCS

G/N Weight: 14.5/13.5kg

THE RIGHT SIDE CAN BE OPENED

THE LEFT SIDE CAN BE OPENED

THE APRON CAN BE OPENED