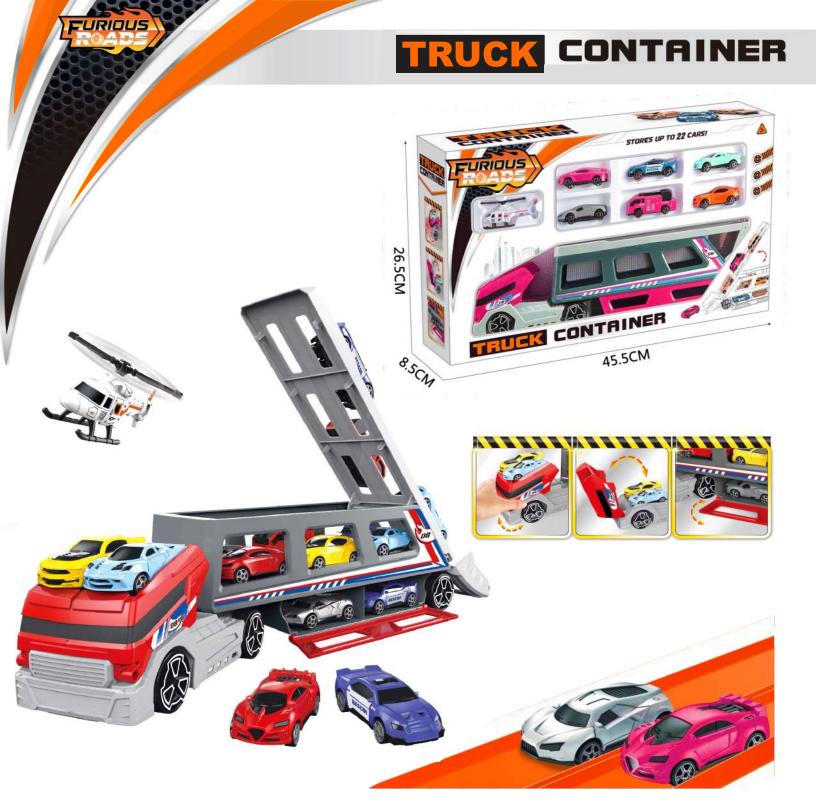

QTY: G/N Weight: 24PCS 23/16kg

 Item No.
 Package size:
 Carton DIM:

 22FR020
 45.5X26.5X8.5cm
 84X37.5X96CM

QTY: G/N Weight: 24PCS 20/17kg

Package size:

45.5X26.5X8.5cm

**Carton DIM:** 84X37.5X96CM

QTY: 24PCS G/N Weight: 20/17kg

## TRUCK CARRY CASE

Item No.Package size:Carton DIM:22FR02259X13X22cm84X47X61.5CM

QTY: G/N Weight: 12PC\$ 24/22kg

FURIOUS