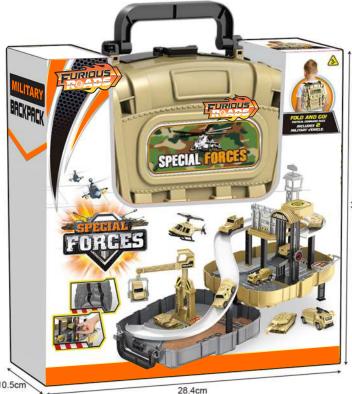

# STORAGE-AIRCRAFT-CARRIER

LET THE CHILDREN EXPERIENCE \
DIFFERENT FUN IN TOYS!

**PARKING DECK** 

**AIRPLANE TRACK** 

**CONTROL CENTER** 

**LANDING BOARD** 

#### SUPER STORAGE MILITARY-ACTION

Item No. 22FR004

Package size: 73X36. 5X10CM Carton DIM: 98. 5X37X74CM

QTY: 10PCS

G/N Weight: 16. 5/14. 5kg