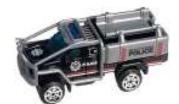

# TRUCK CARRY CASE

LET THE CHILDREN EXPERIENCE \
DIFFERENT FUN IN TOYS!

**TURN ON** 

**PUT INTO** 

#### SUPER STORAGE ROAD-TRANSPORT

Item No. 22FR002

Package size: 41x8. 7X14CM
Carton DIM: 84x43. 5X62CM

QTY: 36PC\$
G/N Weight: 28/25kg