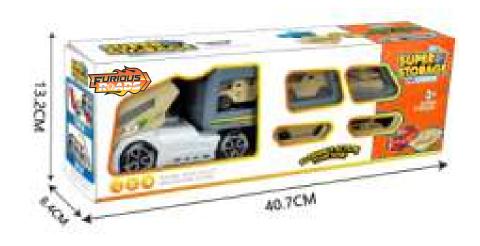

## SUPER STORAGE ROAD-TRANSPORT

Item No. 22FR026

Package size: 40.7X13.2X8.4CM Carton DIM: 71.5X43.5X86CM

QTY: 48PC\$ G/N Weight: 27/24kg