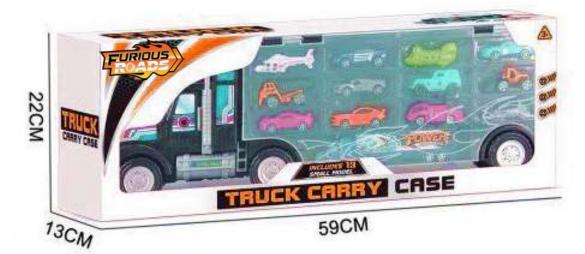

## TRUCK CARRY CASE

Item No.Package size:Carton DIM:22FR02259X13X22cm84X47X61.5CM

QTY: G/N Weight: 12PC\$ 24/22kg

FURIOUS