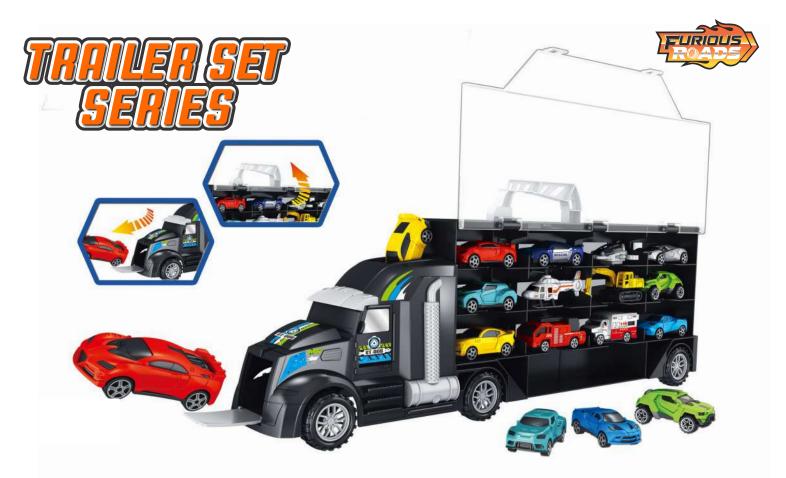

## TRUCK CARRY CASE

Item No.Package size:Carton DIM:22FR02259X13X22cm84X47X61.5CM

QTY: G/N Weight: 12PC\$ 24/22kg

FURIOUS