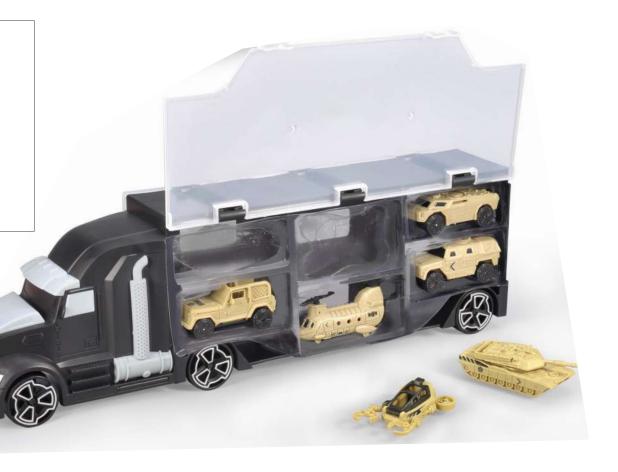

# TRUCK CARRY CASE

LET THE CHILDREN EXPERIENCE \
DIFFERENT FUN IN TOYS!

**TURN ON** 

## **PUT INTO**

#### SUPER STORAGE ROAD-TRANSPORT

Item No. 22FR001

Package size: 41x8. 7X14CM
Carton DIM: 84x43. 5X62CM

QTY: 36PCS G/N Weight: 28/25kg