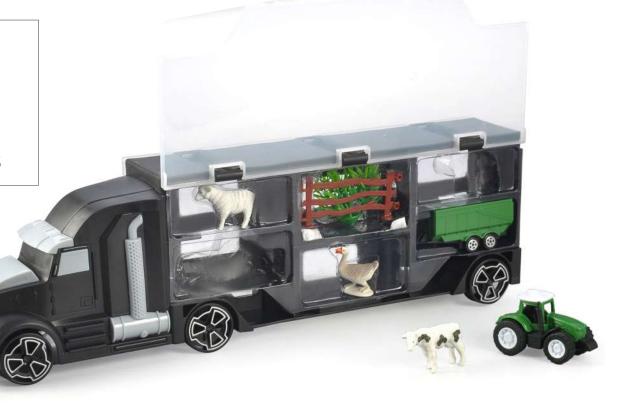

Item No. 22FR014

Carton DIM: 71.5\*43.5\*85

QTY: 24PCS

G/N Weight: 26.5/30.5KGS

Item No. 22FR015

Carton DIM: 71.5\*43.5\*85

G/N Weight: 26.5/30.5KG\$

Item No. 22FR016

Carton DIM: 71.5\*43.5\*85

G/N Weight: 26.5/30.5KG\$