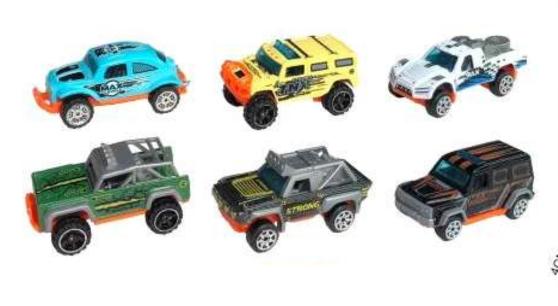

X47X72CM

QTY: 18PCS

G/N Weight: 14.5/13.5kg







THE RIGHT SIDE CAN BE OPENED



THE LEFT SIDE CAN BE OPENED



THE APRON CAN BE OPENED



FRONT
CAN BE OPENED



46.3X11X23.5CM Package size:

68.5X47X72CM **Carton DIM:** 

QTY: 18PCS

17/15.8kg G/N Weight:





AGES



**GAS STATION** 





**CAR ENTERANCE** 



**LIFTING LADDER** 



Package size: 28X12.9X14.7CM

Carton DIM: 57X40.5X60.5CM

QTY: 24PCS

G/N Weight: 13.5/12.4kg





3十 AGES



THE RIGHT SIDE CAN BE OPENED



THE LEFT SIDE CAN BE OPENED



THE APRON CAN BE OPENED



FRONT
CAN BE OPENED





Item No. 22FR037





Item No. 22FR038





Item No. 22FR039









22FR040







22FR041







22FR043

2CM

























BN0273570

32CM









## SUIR WHEEL CHAPTER













6PCS/BOX







11CM

6PCS/BOX









BN0273568

32CM