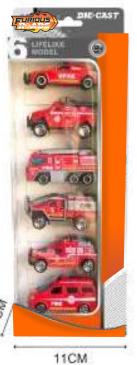

2CM

BN0273570

32CM

## SUIR WHEEL CHAPTER

6PCS/BOX

11CM

6PCS/BOX

BN0273568

32CM