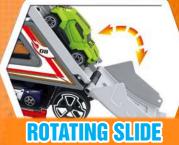

QTY: 18PCS/2BOX

**G/N Weight:** 19.5/15KG\$

3+ AGES

**OPEN TRUCK HEAD** 

**OPEN THE DOOR** 

**ROTATING ORBIT** 

**ROTATING SLIDE** 

Package size: 58.1X9.25X24.5CM