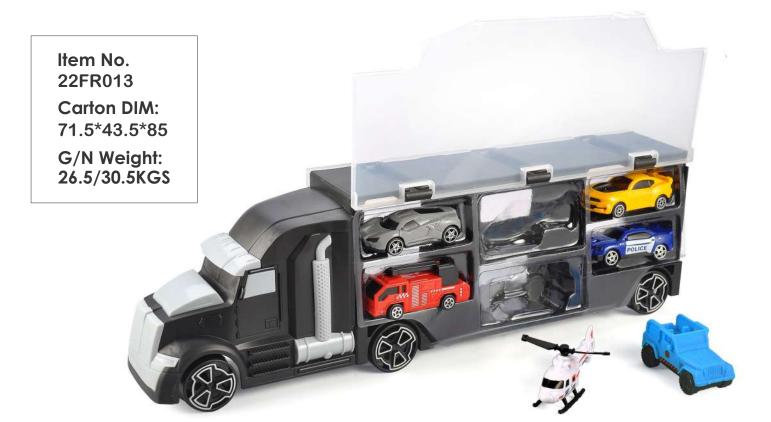

Item No. 22FR014

Carton DIM: 71.5\*43.5\*85

QTY: 24PCS

G/N Weight: 26.5/30.5KGS

Item No. 22FR015

Carton DIM: 71.5\*43.5\*85

G/N Weight: 26.5/30.5KG\$

Item No. 22FR016

Carton DIM: 71.5\*43.5\*85

G/N Weight: 26.5/30.5KG\$