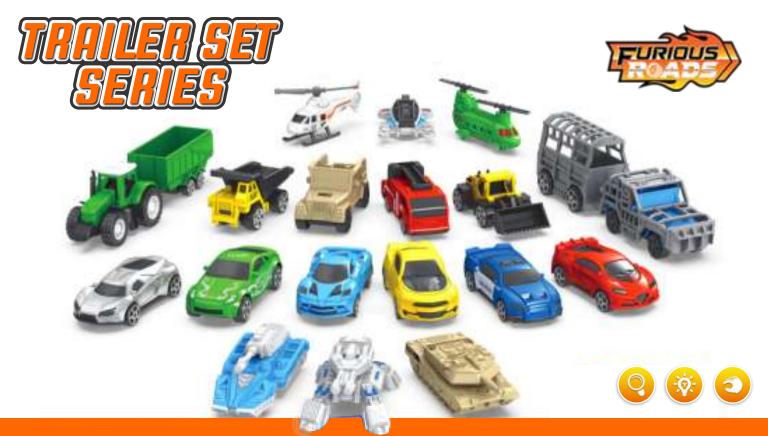

## MODEL SERIES COLLECT ALL

LET THE CHILDREN EXPERIENCE \
DIFFERENT FUN IN TOYS!

**COMBAT AIRCRAFT** 

STEALTH AIRCRAFT

HELICOPTER

TANK

#### MODEL SERIES COLLECT-ALL

Item No. 22FR003

Package size: 41x8. 7X14CM
Carton DIM: 84x43. 5X62CM

QTY: 36PC\$
G/N Weight: 28/25kg