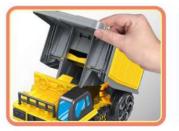

# TRUCK CARRY CASE

LET THE CHILDREN EXPERIENCE \
DIFFERENT FUN IN TOYS!

**TURN ON** 

**PUT INTO** 

#### SUPER STORAGE ROAD-TRANSPORT

Item No. 22FR002

Package size: 41x8. 7X14CM
Carton DIM: 84x43. 5X62CM

QTY: 36PC\$
G/N Weight: 28/25kg