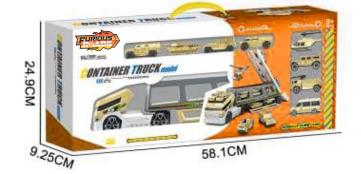

QTY: 18PCS/2BOX

**G/N Weight:** 19.5/15KG\$

3+ AGES

**OPEN TRUCK HEAD** 

**OPEN THE DOOR** 

**ROTATING ORBIT** 

**ROTATING SLIDE** 

Package size: 58.1X9.25X24.5CM

Carton DIM: 88X55.5X62CM

QTY: 18PCS/2BOX

**G/N Weight:** 19.5/15KG\$

3+

EK HEAD OPEN THE DOOR

Package size: 51X18X10CM

Carton DIM: 63.5X53.5X77CM

QTY: 24PCS/2BOX