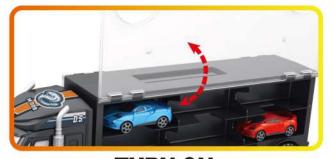

### **STORAGE TRUCK**

LET THE CHILDREN EXPERIENCE \
DIFFERENT FUN IN TOYS!

SPIN UP

**SWING HEAD** 

DROP DOWN

## SUPER STORAGE ROAD-TRANSPORT

Item No. 22FR026

Package size: 40.7X13.2X8.4CM Carton DIM: 71.5X43.5X86CM

QTY: 48PC\$ G/N Weight: 27/24kg

## **STORAGE TRUCK**

LET THE CHILDREN EXPERIENCE \
DIFFERENT FUN IN TOYS!

**TURN ON** 

SPIN UP

**SWING HEAD** 

DROP DOWN

## SUPER STORAGE ROAD-TRANSPORT

Item No. 22FR026

Package size: 40.7X13.2X8.4CM Carton DIM: 71.5X43.5X86CM

QTY: 48PCS G/N Weight: 27/24kg