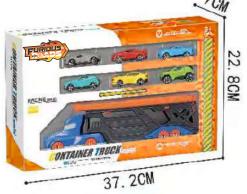

#### MODEL SERIES ROAD-TRANSPORT

Item No. 22FR029

Package size: 25.9X15X16CM Carton DIM: 80.5X34X94CM

QTY: 36PCS G/N Weight: 30/26kg

Package size: 37.2X22.8X7CM

**Carton DIM:** 74X48.5X80CM

QTY: 40PCS

**G/N Weight:** 19/15.4kg

3+ AGES

Package size: 37.2X22.8X7CM

Carton DIM: 74X48.5X80CM

QTY: 40PCS

**G/N Weight:** 19/15.4kg

PLACED IN THE CAR

Item No.

22FR033