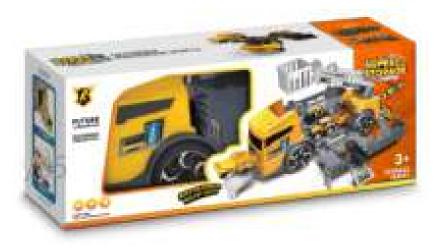

#### SUPER STORAGE ROAD-TRANSPORT

Item No. 22FR001

Package size: 41x8. 7X14CM
Carton DIM: 84x43. 5X62CM

QTY: 36PCS G/N Weight: 28/25kg