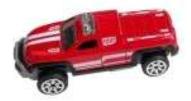

# TRUCK CARRY CASE

LET THE CHILDREN EXPERIENCE \
DIFFERENT FUN IN TOYS!

**TURN ON** 

**PUT INTO** 

#### SUPER STORAGE ROAD-TRANSPORT

Item No. 22FR002

Package size: 41x8. 7X14CM
Carton DIM: 84x43. 5X62CM

QTY: 36PC\$
G/N Weight: 28/25kg