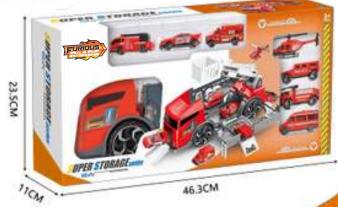

3+ AGES

Package size: 46.3X11X23.5CM

**Carton DIM:** 68.5X47X72CM

QTY: 18PCS

G/N Weight: 14.5/13.5kg

THE RIGHT SIDE CAN BE OPENED

THE LEFT SIDE CAN BE OPENED

THE APRON CAN BE OPENED

FRONT
CAN BE OPENED

46.3X11X23.5CM Package size:

68.5X47X72CM **Carton DIM:** 

QTY: 18PCS

17/15.8kg G/N Weight:

AGES

**GAS STATION** 

**CAR ENTERANCE** 