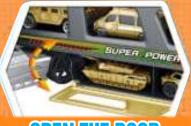

QTY: 18PCS/2BOX

**G/N Weight:** 19.5/15KG\$

3+ AGES

**OPEN TRUCK HEAD** 

**OPEN THE DOOR** 

**ROTATING ORBIT** 

**ROTATING SLIDE** 

Package size: 58.1X9.25X24.5CM