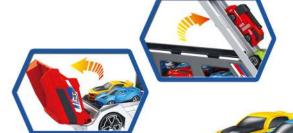

## FURIOUS AIRCRAFT CARRIER

Item No. 22FR005

Package size: 72X9. 5X21. 8CM

90X45X74CM **Carton DIM:** 

QTY: 18PCS

G/N Weight: 22/20

Package size: 58.1X9.25X24.5CM

Carton DIM: 88X55.5X62CM

QTY: 18PCS/2BOX

**G/N Weight:** 19.5/15KG\$

3+ AGES

**OPEN TRUCK HEAD** 

**OPEN THE DOOR** 

**ROTATING ORBIT** 

**ROTATING SLIDE** 

Package size: 58.1X9.25X24.5CM