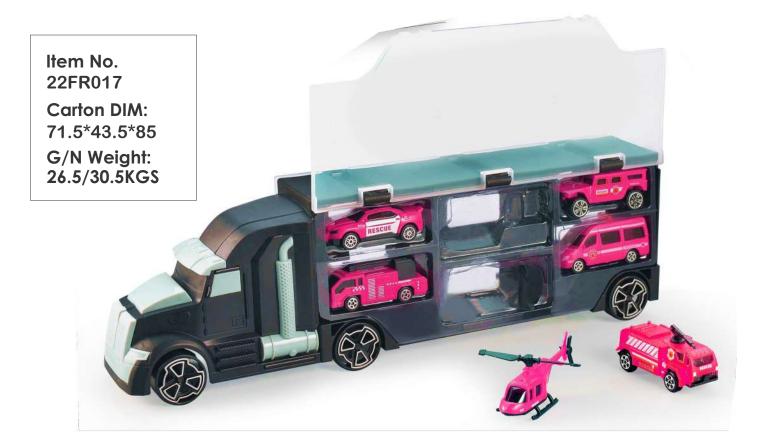

Item No. 22FR014

Carton DIM: 71.5\*43.5\*85

QTY: 24PCS

G/N Weight: 26.5/30.5KGS

Item No. 22FR015

Carton DIM: 71.5\*43.5\*85

G/N Weight: 26.5/30.5KG\$

Item No. 22FR016

Carton DIM: 71.5\*43.5\*85

G/N Weight: 26.5/30.5KG\$