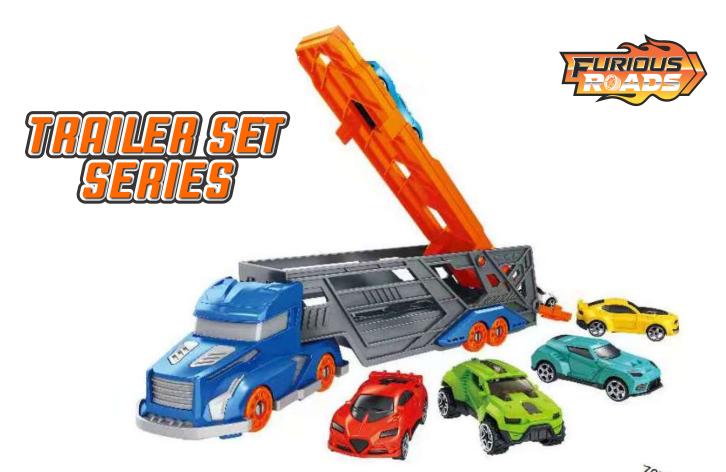

#### MODEL SERIES ROAD-TRANSPORT

Item No. 22FR029

Package size: 25.9X15X16CM Carton DIM: 80.5X34X94CM

QTY: 36PCS G/N Weight: 30/26kg

Package size: 37.2X22.8X7CM

**Carton DIM:** 74X48.5X80CM

QTY: 40PCS

**G/N Weight:** 19/15.4kg