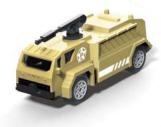

#### SUPER STORAGE MILITARY-ACTION

Item No. 22FR004

Package size: 73X36. 5X10CM Carton DIM: 98. 5X37X74CM

QTY: 10PCS

G/N Weight: 16. 5/14. 5kg