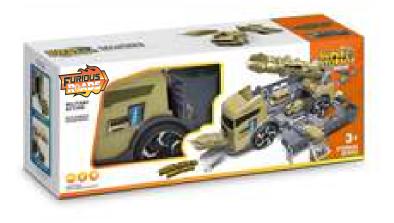

### **STORAGE TRUCK**

LET THE CHILDREN EXPERIENCE \
DIFFERENT FUN IN TOYS!

SPIN UP

**SWING HEAD** 

DROP DOWN

## SUPER STORAGE ROAD-TRANSPORT

Item No. 22FR026

Package size: 40.7X13.2X8.4CM Carton DIM: 71.5X43.5X86CM

QTY: 48PC\$ G/N Weight: 27/24kg

## **STORAGE TRUCK**

LET THE CHILDREN EXPERIENCE \
DIFFERENT FUN IN TOYS!

**TURN ON** 

SPIN UP

**SWING HEAD** 

DROP DOWN

## SUPER STORAGE ROAD-TRANSPORT

Item No. 22FR026

Package size: 40.7X13.2X8.4CM Carton DIM: 71.5X43.5X86CM

QTY: 48PCS G/N Weight: 27/24kg