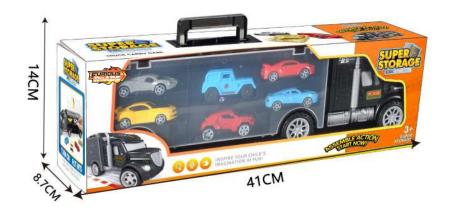

### **STORAGE TRUCK**

LET THE CHILDREN EXPERIENCE \
DIFFERENT FUN IN TOYS!

SPIN UP

**SWING HEAD** 

DROP DOWN

## SUPER STORAGE ROAD-TRANSPORT

Item No. 22FR026

Package size: 40.7X13.2X8.4CM Carton DIM: 71.5X43.5X86CM

QTY: 48PC\$ G/N Weight: 27/24kg

## **STORAGE TRUCK**

LET THE CHILDREN EXPERIENCE \
DIFFERENT FUN IN TOYS!

**TURN ON** 

SPIN UP

**SWING HEAD** 

DROP DOWN

## SUPER STORAGE ROAD-TRANSPORT

Item No. 22FR026

Package size: 40.7X13.2X8.4CM Carton DIM: 71.5X43.5X86CM

QTY: 48PCS G/N Weight: 27/24kg