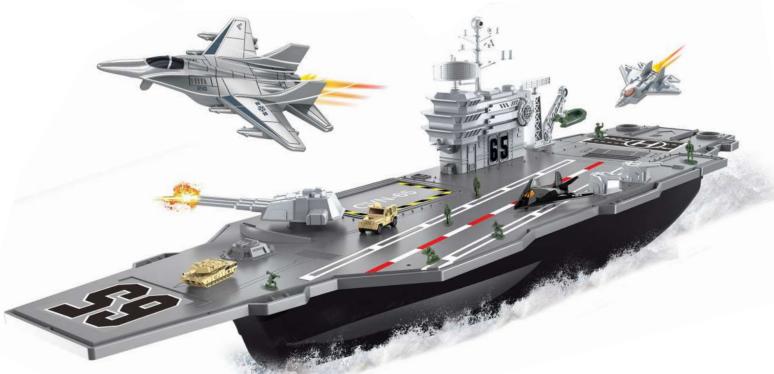

## FURIOUS AIRCRAFT CARRIER

Item No. 22FR005

Package size: 72X9. 5X21. 8CM

90X45X74CM **Carton DIM:** 

QTY: 18PCS

G/N Weight: 22/20

Package size: 58.1X9.25X24.5CM

Carton DIM: 88X55.5X62CM