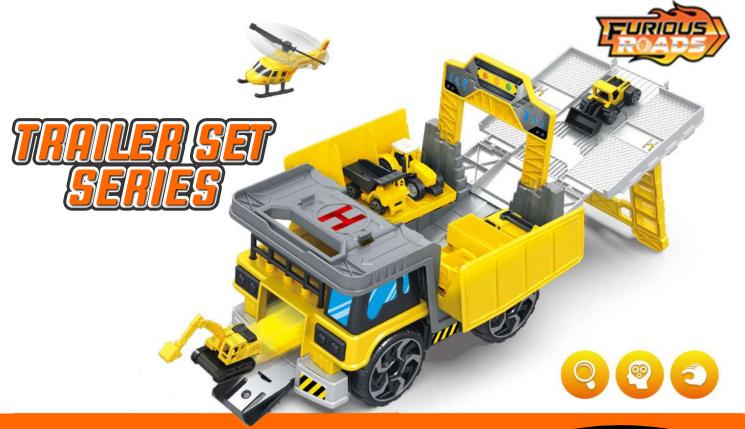

### **STORAGE TRUCK**

LET THE CHILDREN EXPERIENCE \
DIFFERENT FUN IN TOYS!

SPIN UP

**SWING HEAD** 

DROP DOWN

## SUPER STORAGE ROAD-TRANSPORT

Item No. 22FR026

Package size: 40.7X13.2X8.4CM Carton DIM: 71.5X43.5X86CM

QTY: 48PC\$ G/N Weight: 27/24kg

## **STORAGE TRUCK**

LET THE CHILDREN EXPERIENCE \
DIFFERENT FUN IN TOYS!

**TURN ON** 

SPIN UP

**SWING HEAD** 

DROP DOWN

## SUPER STORAGE ROAD-TRANSPORT

Item No. 22FR026

Package size: 40.7X13.2X8.4CM Carton DIM: 71.5X43.5X86CM

QTY: 48PCS G/N Weight: 27/24kg