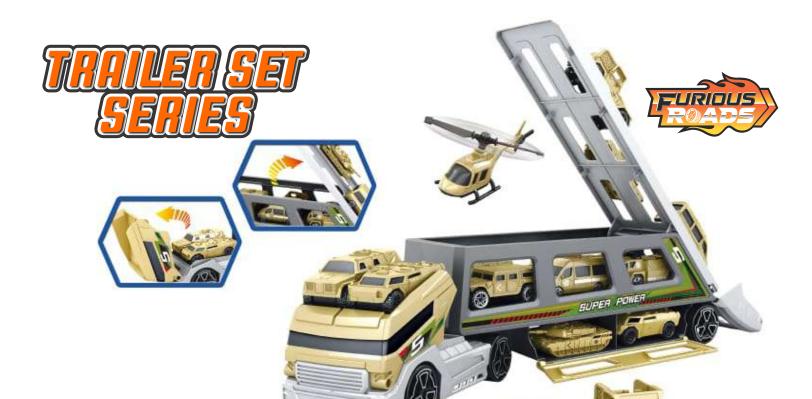

QTY: 18PCS/2BOX

**G/N Weight:** 19.5/15KG\$

3+ AGES

**OPEN TRUCK HEAD** 

**OPEN THE DOOR** 

**ROTATING ORBIT** 

**ROTATING SLIDE** 

Package size: 58.1X9.25X24.5CM

Carton DIM: 88X55.5X62CM

QTY: 18PCS/2BOX

**G/N Weight:** 19.5/15KG\$

3+

EK HEAD OPEN THE DOOR

Package size: 51X18X10CM

Carton DIM: 63.5X53.5X77CM

QTY: 24PCS/2BOX