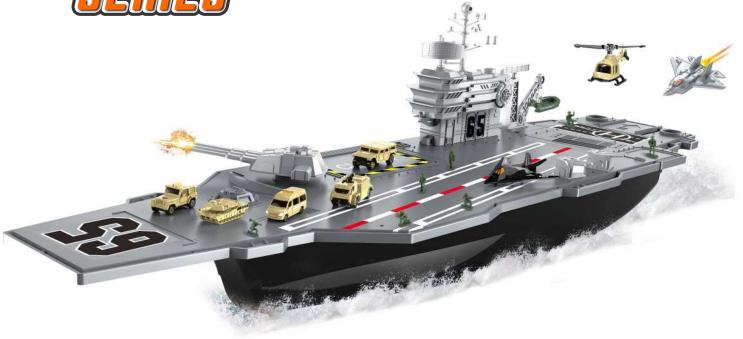

## FURIOUS AIRCRAFT CARRIER

Item No. 22FR005

Package size: 72X9. 5X21. 8CM

90X45X74CM **Carton DIM:** 

QTY: 18PCS

G/N Weight: 22/20

Package size: 58.1X9.25X24.5CM

Carton DIM: 88X55.5X62CM

QTY: 18PCS/2BOX

**G/N Weight:** 19.5/15KG\$

3+ AGES

**OPEN TRUCK HEAD** 

**OPEN THE DOOR** 

**ROTATING ORBIT** 

**ROTATING SLIDE** 

Package size: 58.1X9.25X24.5CM