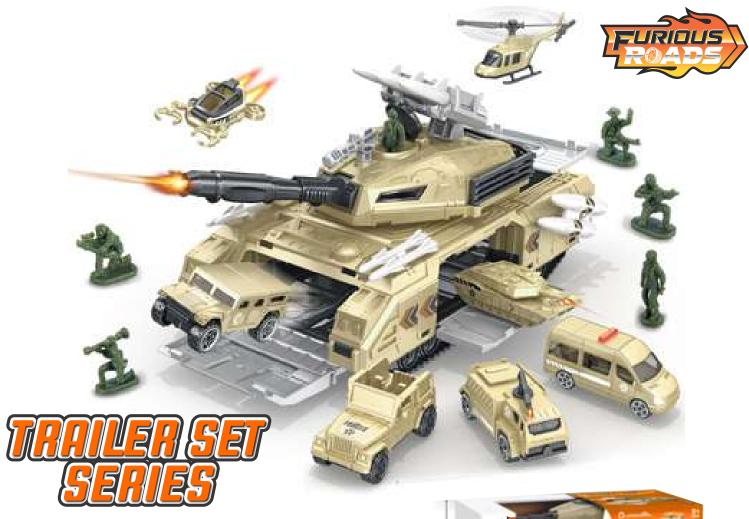

No.
 22FR029

 Package size:
 47X24X4CM

 Carton DIM:
 75X35.5X100CM

QTY: 48PCS G/N Weight: 23/19.5kg





### STORAGE ENGINEERING

INSPIRE YOUR GROUP CHILD'S IMAGINATION IN FUN!





**OPEN THE TRUNK** 



**OPEN THE SPLINT** 



**ROTATE OPEN** 



**CLOSE THE TRUNK** 

#### MODEL SERIES ROAD-TRANSPORT

Item No. 22FR029

Package size: 25.9X15X16CM Carton DIM: 80.5X34X94CM

QTY: 36PCS G/N Weight: 30/26kg





Package size: 37.2X22.8X7CM

**Carton DIM:** 74X48.5X80CM

QTY: 40PCS

**G/N Weight:** 19/15.4kg





3+ AGES





Package size: 37.2X22.8X7CM

Carton DIM: 74X48.5X80CM

QTY: 40PCS

**G/N Weight:** 19/15.4kg













PLACED IN THE CAR



Item No.

22FR033

Package size:

47.2X9.6X17CM

**Carton DIM:** 

61X48X69CM

QTY:

24PCS

G/N Weight:

19.7/18.7kg









3+ AGES











Package size: 46.3X11X23.5CM

**Carton DIM:** 68.5X47X72CM

QTY: 18PCS

G/N Weight: 14.5/13.5kg







THE RIGHT SIDE CAN BE OPENED



THE LEFT SIDE CAN BE OPENED



THE APRON CAN BE OPENED



FRONT
CAN BE OPENED



46.3X11X23.5CM Package size:

68.5X47X72CM **Carton DIM:** 

QTY: 18PCS

17/15.8kg G/N Weight:





AGES



**GAS STATION** 





**CAR ENTERANCE** 



**LIFTING LADDER** 



Package size: 28X12.9X14.7CM

Carton DIM: 57X40.5X60.5CM

QTY: 24PCS

G/N Weight: 13.5/12.4kg





3十 AGES



THE RIGHT SIDE CAN BE OPENED



THE LEFT SIDE CAN BE OPENED



THE APRON CAN BE OPENED



FRONT
CAN BE OPENED





Item No. 22FR037





Item No. 22FR038





Item No. 22FR039









22FR040







22FR041







22FR043

2CM

























BN0273570

32CM









## SUIR WHEEL CHAPT