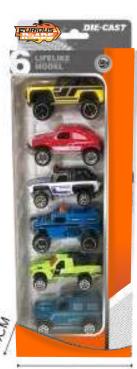

**Carton DIM:** 68.5X47X72CM

QTY: 18PCS

G/N Weight: 14.5/13.5kg







THE RIGHT SIDE CAN BE OPENED



THE LEFT SIDE CAN BE OPENED



THE APRON CAN BE OPENED



FRONT
CAN BE OPENED



46.3X11X23.5CM Package size:

68.5X47X72CM **Carton DIM:** 

QTY: 18PCS

17/15.8kg G/N Weight:





AGES



**GAS STATION** 





**CAR ENTERANCE** 



**LIFTING LADDER** 



Package size: 28X12.9X14.7CM

Carton DIM: 57X40.5X60.5CM

QTY: 24PCS

G/N Weight: 13.5/12.4kg





3十 AGES



THE RIGHT SIDE CAN BE OPENED



THE LEFT SIDE CAN BE OPENED



THE APRON CAN BE OPENED



FRONT
CAN BE OPENED





Item No. 22FR037





Item No. 22FR038





Item No. 22FR039









22FR040







22FR041







22FR043

2CM

























BN0273570

32CM









## SUIR WHEEL CHAPTER













6PCS/BOX







11CM

6PCS/BOX









BN0273568

32CM