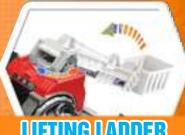

**LIFTING LADDER** 

Package size: 28X12.9X14.7CM

Carton DIM: 57X40.5X60.5CM

QTY: 24PCS

G/N Weight: 13.5/12.4kg

3十 AGES

THE RIGHT SIDE CAN BE OPENED

THE LEFT SIDE CAN BE OPENED