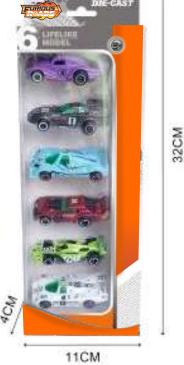

2CM

BN0273570

32CM

## SUIR WHEEL CHAPTER

6PCS/BOX

11CM

6PCS/BOX

BN0273568

32CM