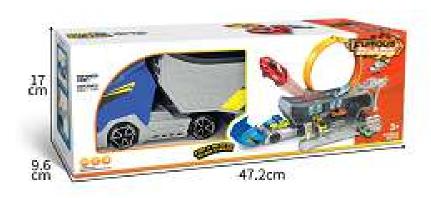

## DEFORMED RAIL-CAR

LET THE CHILDREN EXPERIENCE \
DIFFERENT FUN IN TOYS!

INSPIRE YOUR CHILD'S IMAGINATION IN FUN!

ENTRANCE

PROMOTE CARS

EXIT

## DEFORMED ENGINEERING VEHICLE

Item No. 22FR023

Package size: 47. 2X9. 6X17CM Carton DIM: 61X48X69CM

QTY: 24PCS G/N Weight: 17/15.6kg

Package size:

47.2X9.6X17CM

**Carton DIM:** 

61X48X69CM

QTY:

24PCS

G/N Weight:

19.7/18.7kg