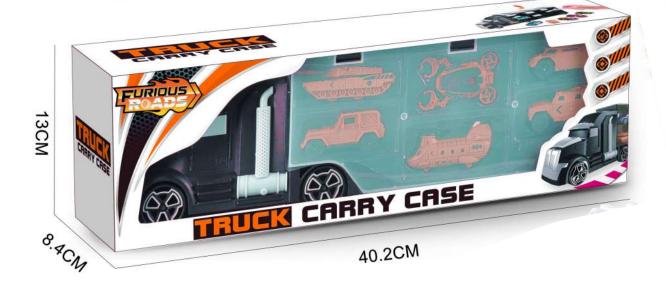

# TRUCK CARRY CASE

LET THE CHILDREN EXPERIENCE \
DIFFERENT FUN IN TOYS!

**TURN ON** 

## **PUT INTO**

#### SUPER STORAGE ROAD-TRANSPORT

Item No. 22FR001

Package size: 41x8. 7X14CM
Carton DIM: 84x43. 5X62CM

QTY: 36PCS G/N Weight: 28/25kg