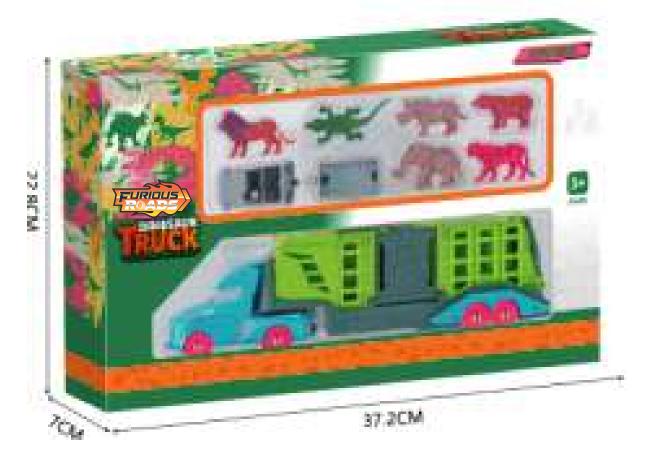

#### MODEL SERIES ROAD-TRANSPORT

Item No. 22FR029

Package size: 25.9X15X16CM Carton DIM: 80.5X34X94CM

QTY: 36PCS G/N Weight: 30/26kg

Package size: 37.2X22.8X7CM

**Carton DIM:** 74X48.5X80CM

QTY: 40PCS

**G/N Weight:** 19/15.4kg

3+ AGES

Package size: 37.2X22.8X7CM

Carton DIM: 74X48.5X80CM

QTY: 40PCS

**G/N Weight:** 19/15.4kg

PLACED IN THE CAR

Item No.

22FR033