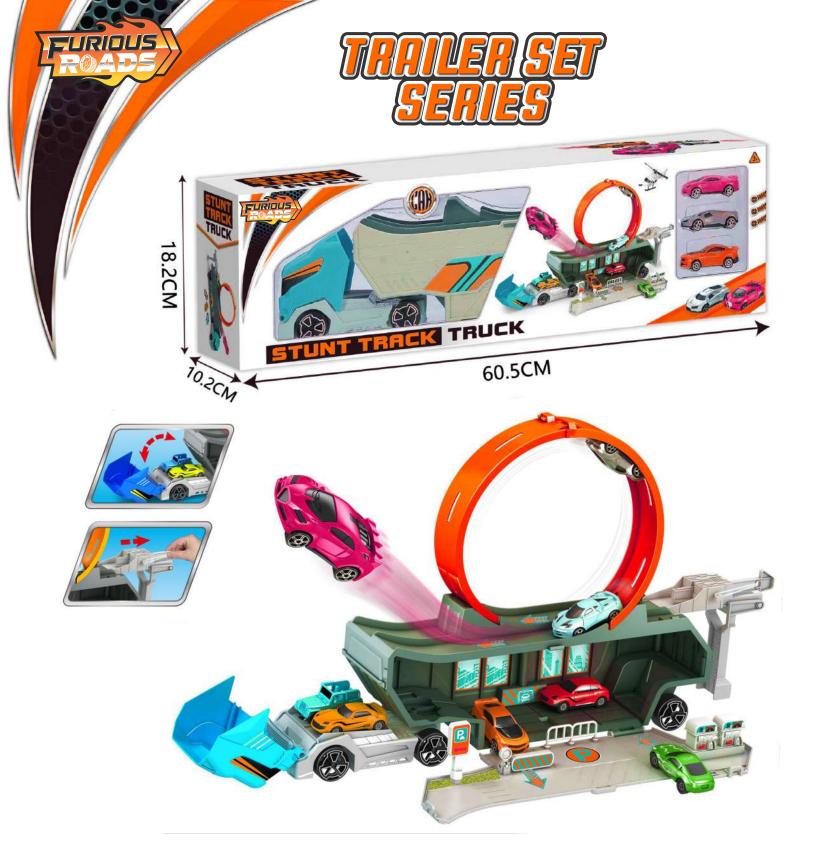

QTY: G/N Weight: 24PCS 23/16kg

 Item No.
 Package size:
 Carton DIM:

 22FR020
 45.5X26.5X8.5cm
 84X37.5X96CM

QTY: G/N Weight: 24PCS 20/17kg

Package size:

45.5X26.5X8.5cm

**Carton DIM:** 84X37.5X96CM

QTY: 24PCS G/N Weight: 20/17kg