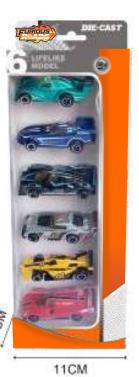

#### 20 MODEL INCLUDED

INSPIRE YOUR GROUP CHILD'S IMAGINATION IN FUN!

**RACING CAR** 

#### MODEL SERIES COLLECT-ALL

 Item No.
 22FR029

 Package size:
 47X24X4CM

 Carton DIM:
 75X35.5X100CM

QTY: 48PCS G/N Weight: 23/19.5kg

2CM

BN0273570

32CM

## SUIR WHEEL CHAPTER

6PCS/BOX

11CM

6PCS/BOX

BN0273568

32CM