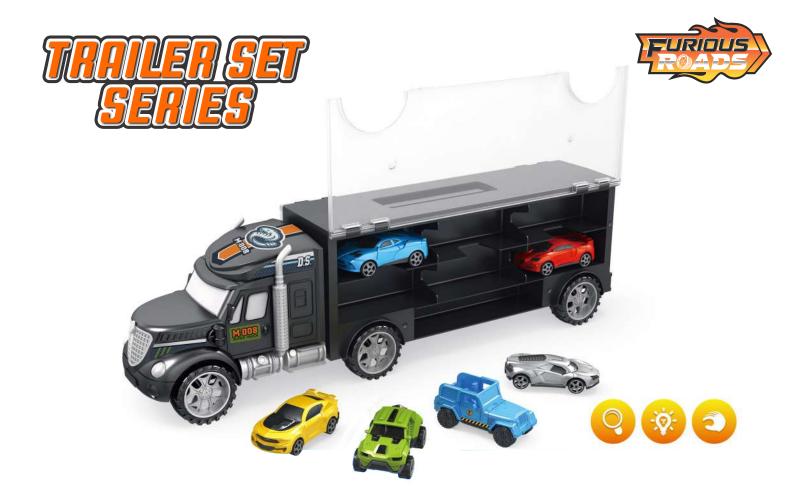

### **STORAGE TRUCK**

LET THE CHILDREN EXPERIENCE \
DIFFERENT FUN IN TOYS!

SPIN UP

**SWING HEAD** 

DROP DOWN

## SUPER STORAGE ROAD-TRANSPORT

Item No. 22FR026

Package size: 40.7X13.2X8.4CM Carton DIM: 71.5X43.5X86CM

QTY: 48PC\$ G/N Weight: 27/24kg

## **STORAGE TRUCK**

LET THE CHILDREN EXPERIENCE \
DIFFERENT FUN IN TOYS!

**TURN ON** 

SPIN UP

**SWING HEAD** 

DROP DOWN

## SUPER STORAGE ROAD-TRANSPORT

Item No. 22FR026

Package size: 40.7X13.2X8.4CM Carton DIM: 71.5X43.5X86CM

QTY: 48PCS G/N Weight: 27/24kg