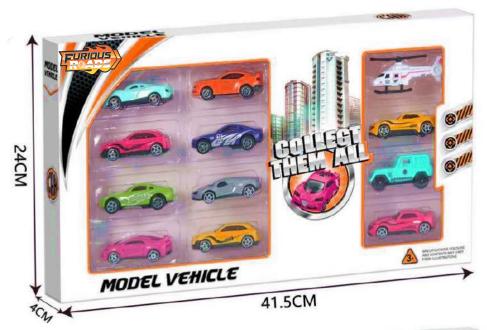

## MODEL VEHICLE

Item No. 22FR018

Package size: 28.4X30X10.5CM

**Carton DIM:** 89X44.5X66CM

QTY: 24PCS

G/N Weight: 28/23kg

Item No. Package size: Carton DIM:

22FR019 60.5X18.2X10.2cm 65.5X53.5X79CM