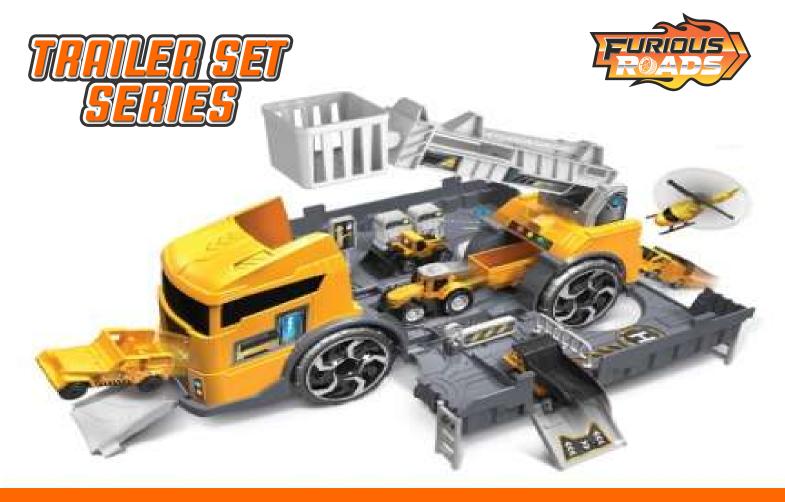

### STORAGE ENGINEERING

INSPIRE YOUR GROUP CHILD'S IMAGINATION IN FUN!

**OPEN THE TRUNK** 

**OPEN THE SPLINT** 

**ROTATE OPEN** 

**CLOSE THE TRUNK** 

#### MODEL SERIES ROAD-TRANSPORT

Item No. 22FR029

Package size: 25.9X15X16CM Carton DIM: 80.5X34X94CM

QTY: 36PCS G/N Weight: 30/26kg

Package size: 37.2X22.8X7CM

**Carton DIM:** 74X48.5X80CM

QTY: 40PCS

**G/N Weight:** 19/15.4kg