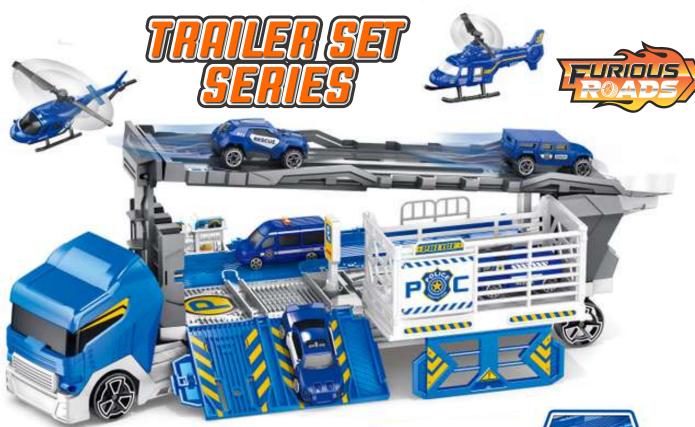

## FURIOUS AIRCRAFT CARRIER

Item No. 22FR005

Package size: 72X9. 5X21. 8CM

90X45X74CM **Carton DIM:** 

QTY: 18PCS

G/N Weight: 22/20

Package size: 58.1X9.25X24.5CM

Carton DIM: 88X55.5X62CM

QTY: 18PCS/2BOX

**G/N Weight:** 19.5/15KG\$

3+ AGES

**OPEN TRUCK HEAD** 

**OPEN THE DOOR** 

**ROTATING ORBIT** 

**ROTATING SLIDE** 

Package size: 58.1X9.25X24.5CM