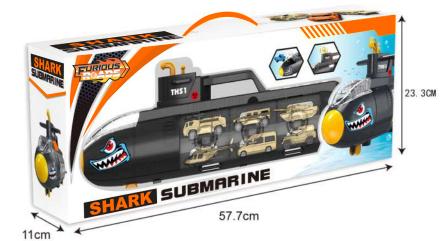

Package size: 57.7X11X23.3CM

Carton DIM: 104X51X61CM

QTY: 18PCS/2BOX

**G/N Weight:** 23.5/18.5

Item No. 22FR011

Package size: 28.4X30X10.5CM

**Carton DIM:** 89X44.5X66CM

QTY: 24PCS/2BOX