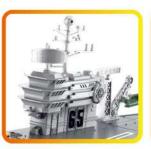

## FURIOUS AIRCRAFT CARRIER

Item No. 22FR005

Package size: 72X9. 5X21. 8CM

90X45X74CM **Carton DIM:** 

QTY: 18PCS

G/N Weight: 22/20

Package size: 58.1X9.25X24.5CM

Carton DIM: 88X55.5X62CM

QTY: 18PCS/2BOX

**G/N Weight:** 19.5/15KG\$

3+ AGES

**OPEN TRUCK HEAD** 

**OPEN THE DOOR** 

**ROTATING ORBIT** 

**ROTATING SLIDE** 

Package size: 58.1X9.25X24.5CM