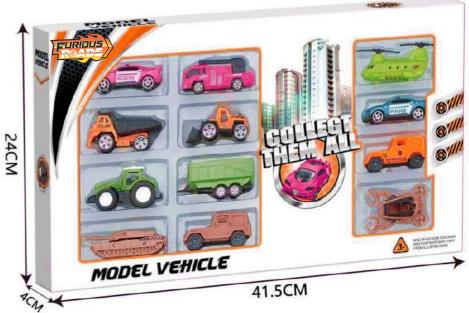

## MODEL VEHICLE

Item No. 22FR018

Package size: 28.4X30X10.5CM

**Carton DIM:** 89X44.5X66CM

QTY: 24PCS

G/N Weight: 28/23kg

Item No. Package size: Carton DIM:

22FR019 60.5X18.2X10.2cm 65.5X53.5X79CM