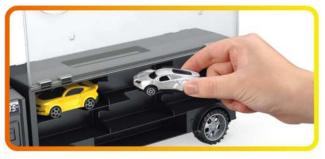

### **STORAGE TRUCK**

LET THE CHILDREN EXPERIENCE \
DIFFERENT FUN IN TOYS!

SPIN UP

**SWING HEAD** 

DROP DOWN

## SUPER STORAGE ROAD-TRANSPORT

Item No. 22FR026

Package size: 40.7X13.2X8.4CM Carton DIM: 71.5X43.5X86CM

QTY: 48PC\$ G/N Weight: 27/24kg

## **STORAGE TRUCK**

LET THE CHILDREN EXPERIENCE \
DIFFERENT FUN IN TOYS!

**TURN ON** 

SPIN UP

**SWING HEAD** 

DROP DOWN

## SUPER STORAGE ROAD-TRANSPORT

Item No. 22FR026

Package size: 40.7X13.2X8.4CM Carton DIM: 71.5X43.5X86CM

QTY: 48PCS G/N Weight: 27/24kg