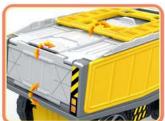

# TRUCK CARRY CASE

LET THE CHILDREN EXPERIENCE \
DIFFERENT FUN IN TOYS!

**TURN ON** 

**PUT INTO** 

#### SUPER STORAGE ROAD-TRANSPORT

Item No. 22FR002

Package size: 41x8. 7X14CM
Carton DIM: 84x43. 5X62CM

QTY: 36PC\$
G/N Weight: 28/25kg