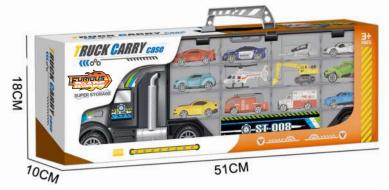

## TRUCK CARRY CASE

Item No.Package size:Carton DIM:22FR02259X13X22cm84X47X61.5CM

QTY: G/N Weight: 12PC\$ 24/22kg

FURIOUS