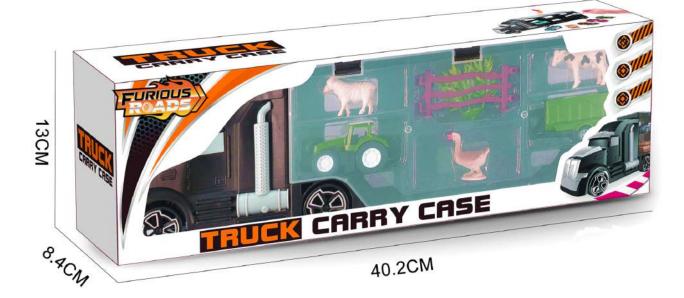

Item No. 22FR014

Carton DIM: 71.5\*43.5\*85

QTY: 24PCS

G/N Weight: 26.5/30.5KGS

Item No. 22FR015

Carton DIM: 71.5\*43.5\*85

G/N Weight: 26.5/30.5KG\$

Item No. 22FR016

Carton DIM: 71.5\*43.5\*85

G/N Weight: 26.5/30.5KG\$