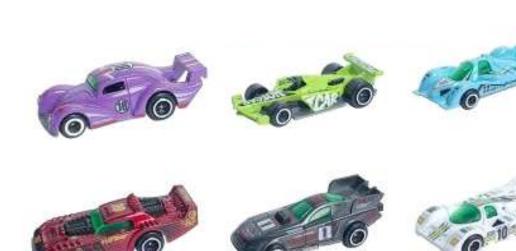

#### 20 MODEL INCLUDED

INSPIRE YOUR GROUP CHILD'S IMAGINATION IN FUN!

**RACING CAR** 

#### MODEL SERIES COLLECT-ALL

 Item No.
 22FR029

 Package size:
 47X24X4CM

 Carton DIM:
 75X35.5X100CM

QTY: 48PCS G/N Weight: 23/19.5kg