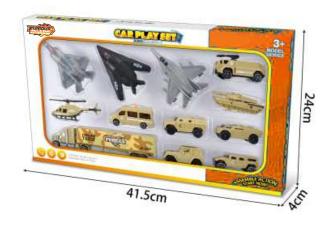

## MODEL SERIES COLLECT ALL

LET THE CHILDREN EXPERIENCE \
DIFFERENT FUN IN TOYS!

**COMBAT AIRCRAFT** 

STEALTH AIRCRAFT

HELICOPTER

TANK

#### MODEL SERIES COLLECT-ALL

Item No. 22FR003

Package size: 41x8. 7X14CM
Carton DIM: 84x43. 5X62CM

QTY: 36PC\$
G/N Weight: 28/25kg