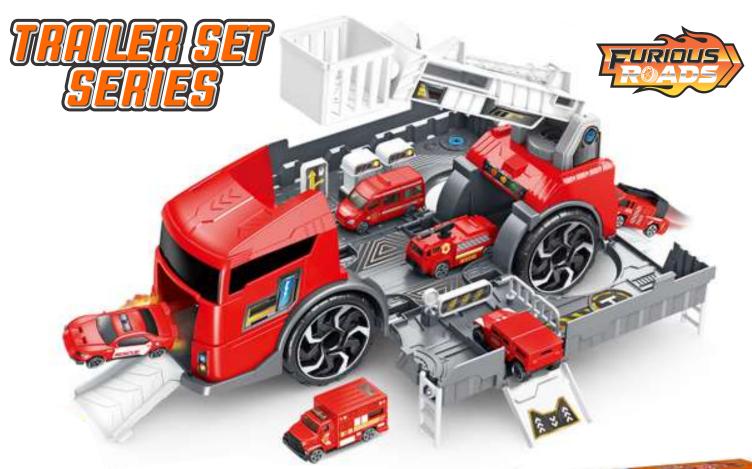

HE SPLINT** 



**ROTATE OPEN** 



**CLOSE THE TRUNK** 

#### MODEL SERIES ROAD-TRANSPORT

Item No. 22FR029

Package size: 25.9X15X16CM Carton DIM: 80.5X34X94CM

QTY: 36PCS G/N Weight: 30/26kg





Package size: 37.2X22.8X7CM

**Carton DIM:** 74X48.5X80CM

QTY: 40PCS

**G/N Weight:** 19/15.4kg





3+ AGES





Package size: 37.2X22.8X7CM

Carton DIM: 74X48.5X80CM

QTY: 40PCS

**G/N Weight:** 19/15.4kg













PLACED IN THE CAR



Item No.

22FR033

Package size:

47.2X9.6X17CM

**Carton DIM:** 

61X48X69CM

QTY:

24PCS

G/N Weight:

19.7/18.7kg









3+ AGES











Package size: 46.3X11X23.5CM

**Carton DIM:** 68.5X47X72CM

QTY: 18PCS

G/N Weight: 14.5/13.5kg







THE RIGHT SIDE CAN BE OPENED



THE LEFT SIDE CAN BE OPENED



THE APRON CAN BE OPENED



FRONT
CAN BE OPENED



46.3X11X23.5CM Package size:

68.5X47X72CM **Carton DIM:** 

QTY: 18PCS

17/15.8kg G/N Weight:





AGES



**GAS STATION** 





**CAR ENTERANCE** 



**LIFTING LADDER** 



Package size: 28X12.9X14.7CM

Carton DIM: 57X40.5X60.5CM

QTY: 24PCS

G/N Weight: 13.5/12.4kg





3十 AGES



THE RIGHT SIDE CAN BE OPENED



THE LEFT SIDE CAN BE OPENED



THE APRON CAN BE OPENED



FRONT
CAN BE OPENED





Item No. 22FR037





Item No. 22FR038





Item No. 22FR039









22FR040







22FR041







22FR043

2CM

























BN0273570

32CM









## SUIR WHEEL CHAPTER













6PCS/BOX







11CM

6PCS/BOX









BN0273568

32CM