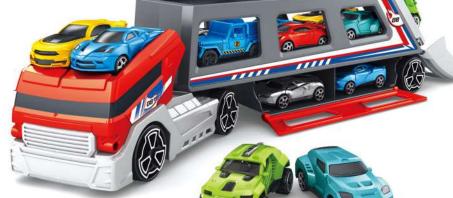

## FURIOUS AIRCRAFT CARRIER

Item No. 22FR005

Package size: 72X9. 5X21. 8CM

90X45X74CM **Carton DIM:** 

QTY: 18PCS

G/N Weight: 22/20

Package size: 58.1X9.25X24.5CM

Carton DIM: 88X55.5X62CM

QTY: 18PCS/2BOX

**G/N Weight:** 19.5/15KG\$

3+ AGES

**OPEN TRUCK HEAD** 

**OPEN THE DOOR** 

**ROTATING ORBIT** 

**ROTATING SLIDE** 

Package size: 58.1X9.25X24.5CM