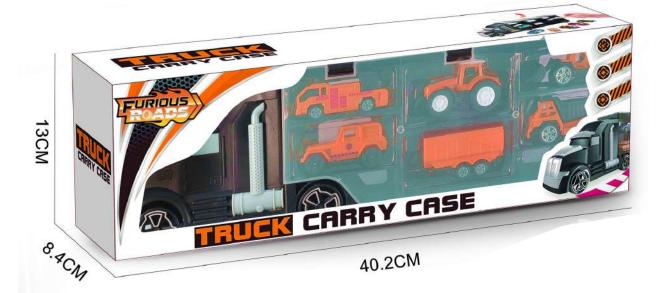

# TRUCK CARRY CASE

LET THE CHILDREN EXPERIENCE \
DIFFERENT FUN IN TOYS!

**TURN ON** 

**PUT INTO** 

#### SUPER STORAGE ROAD-TRANSPORT

Item No. 22FR002

Package size: 41x8. 7X14CM
Carton DIM: 84x43. 5X62CM

QTY: 36PC\$
G/N Weight: 28/25kg