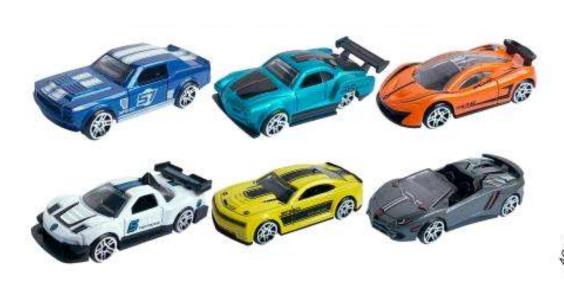

#### MODEL SERIES COLLECT-ALL

 Item No.
 22FR029

 Package size:
 47X24X4CM

 Carton DIM:
 75X35.5X100CM

QTY: 48PCS G/N Weight: 23/19.5kg