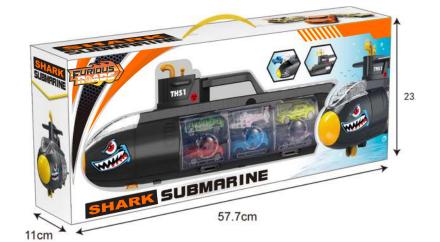

## FURIOUS AIRCRAFT CARRIER

Item No. 22FR005

Package size: 72X9. 5X21. 8CM

90X45X74CM **Carton DIM:** 

QTY: 18PCS

G/N Weight: 22/20

Package size: 58.1X9.25X24.5CM

Carton DIM: 88X55.5X62CM

QTY: 18PCS/2BOX

**G/N Weight:** 19.5/15KG\$

3+ AGES

**OPEN TRUCK HEAD** 

**OPEN THE DOOR** 

**ROTATING ORBIT** 

**ROTATING SLIDE** 

Package size: 58.1X9.25X24.5CM