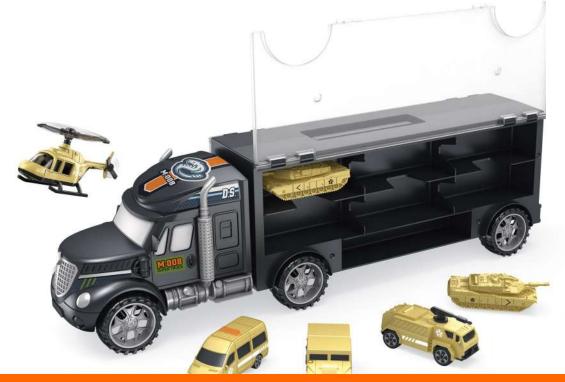

# TRUCK CARRY CASE

LET THE CHILDREN EXPERIENCE \
DIFFERENT FUN IN TOYS!

**TURN ON** 

## **PUT INTO**

#### SUPER STORAGE ROAD-TRANSPORT

Item No. 22FR001

Package size: 41x8. 7X14CM
Carton DIM: 84x43. 5X62CM

QTY: 36PCS G/N Weight: 28/25kg