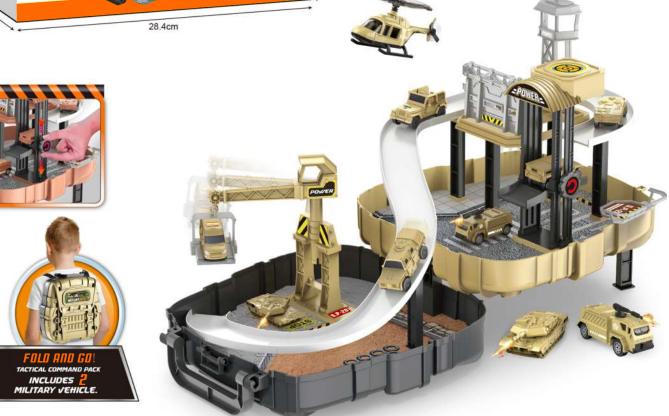

# STORAGE-AIRCRAFT-CARRIER

LET THE CHILDREN EXPERIENCE \
DIFFERENT FUN IN TOYS!

**PARKING DECK** 

**AIRPLANE TRACK** 

**CONTROL CENTER** 

**LANDING BOARD** 

#### SUPER STORAGE MILITARY-ACTION

Item No. 22FR004

Package size: 73X36. 5X10CM Carton DIM: 98. 5X37X74CM

QTY: 10PCS

G/N Weight: 16. 5/14. 5kg