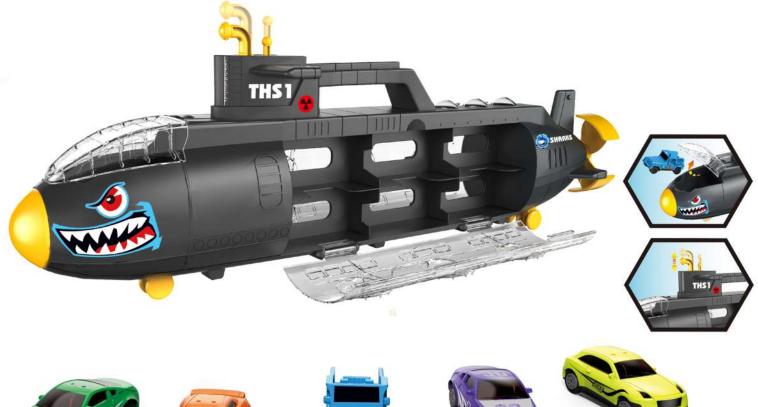

## FURIOUS AIRCRAFT CARRIER

Item No. 22FR005

Package size: 72X9. 5X21. 8CM

90X45X74CM **Carton DIM:** 

QTY: 18PCS

G/N Weight: 22/20

Package size: 58.1X9.25X24.5CM

Carton DIM: 88X55.5X62CM

QTY: 18PCS/2BOX

**G/N Weight:** 19.5/15KG\$

3+ AGES

**OPEN TRUCK HEAD** 

**OPEN THE DOOR** 

**ROTATING ORBIT** 

**ROTATING SLIDE** 

Package size: 58.1X9.25X24.5CM