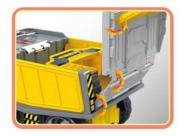

# TRUCK CARRY CASE

LET THE CHILDREN EXPERIENCE \
DIFFERENT FUN IN TOYS!

**TURN ON** 

## **PUT INTO**

#### SUPER STORAGE ROAD-TRANSPORT

Item No. 22FR001

Package size: 41x8. 7X14CM
Carton DIM: 84x43. 5X62CM

QTY: 36PCS G/N Weight: 28/25kg