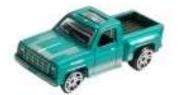

### **STORAGE TRUCK**

LET THE CHILDREN EXPERIENCE \
DIFFERENT FUN IN TOYS!

SPIN UP

**SWING HEAD** 

DROP DOWN

## SUPER STORAGE ROAD-TRANSPORT

Item No. 22FR026

Package size: 40.7X13.2X8.4CM Carton DIM: 71.5X43.5X86CM

QTY: 48PC\$ G/N Weight: 27/24kg

## **STORAGE TRUCK**

LET THE CHILDREN EXPERIENCE \
DIFFERENT FUN IN TOYS!

**TURN ON** 

SPIN UP

**SWING HEAD** 

DROP DOWN

## SUPER STORAGE ROAD-TRANSPORT

Item No. 22FR026

Package size: 40.7X13.2X8.4CM Carton DIM: 71.5X43.5X86CM

QTY: 48PCS G/N Weight: 27/24kg