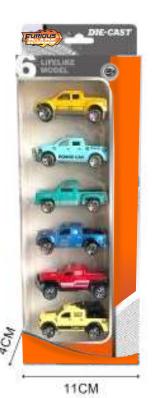

2CM

BN0273570

32CM

## SUIR WHEEL CHAPTER

6PCS/BOX

11CM

6PCS/BOX

BN0273568

32CM