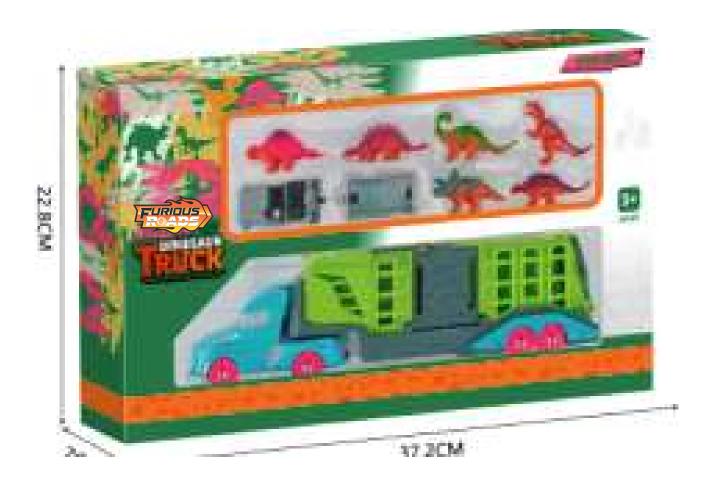

#### MODEL SERIES ROAD-TRANSPORT

Item No. 22FR029

Package size: 25.9X15X16CM Carton DIM: 80.5X34X94CM

QTY: 36PCS G/N Weight: 30/26kg

Package size: 37.2X22.8X7CM

**Carton DIM:** 74X48.5X80CM

QTY: 40PCS

**G/N Weight:** 19/15.4kg

3+ AGES

Package size: 37.2X22.8X7CM

Carton DIM: 74X48.5X80CM

QTY: 40PCS

**G/N Weight:** 19/15.4kg

PLACED IN THE CAR

Item No.

22FR033