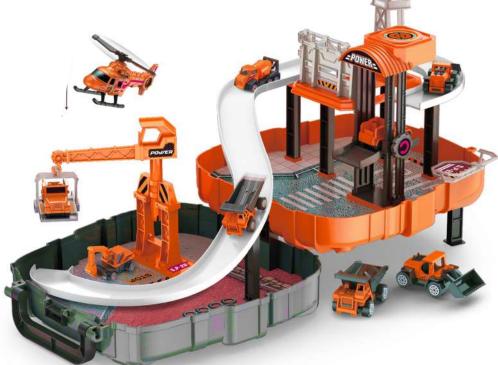

#### SUPER STORAGE MILITARY-ACTION

Item No. 22FR004

Package size: 73X36. 5X10CM Carton DIM: 98. 5X37X74CM

QTY: 10PCS

G/N Weight: 16. 5/14. 5kg

## FURIOUS AIRCRAFT CARRIER

Item No. 22FR005

Package size: 72X9. 5X21. 8CM

90X45X74CM **Carton DIM:** 

QTY: 18PCS

G/N Weight: 22/20

Package size: 58.1X9.25X24.5CM

Carton DIM: 88X55.5X62CM