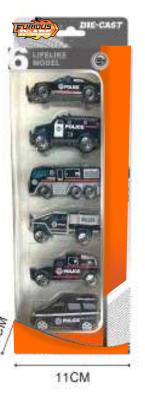

: 46.3X11X23.5CM

**Carton DIM:** 68.5X47X72CM

QTY: 18PCS

G/N Weight: 14.5/13.5kg







THE RIGHT SIDE CAN BE OPENED



THE LEFT SIDE CAN BE OPENED



THE APRON CAN BE OPENED



FRONT
CAN BE OPENED



46.3X11X23.5CM Package size:

68.5X47X72CM **Carton DIM:** 

QTY: 18PCS

17/15.8kg G/N Weight:





AGES



**GAS STATION** 





**CAR ENTERANCE** 



**LIFTING LADDER** 



Package size: 28X12.9X14.7CM

Carton DIM: 57X40.5X60.5CM

QTY: 24PCS

G/N Weight: 13.5/12.4kg





3十 AGES



THE RIGHT SIDE CAN BE OPENED



THE LEFT SIDE CAN BE OPENED



THE APRON CAN BE OPENED



FRONT
CAN BE OPENED





Item No. 22FR037





Item No. 22FR038





Item No. 22FR039









22FR040







22FR041







22FR043

2CM

























BN0273570

32CM









## SUIR WHEEL CHAPTER













6PCS/BOX







11CM

6PCS/BOX









BN0273568

32CM