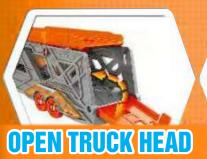

QTY: 18PCS/2BOX

**G/N Weight:** 19.5/15KG\$

3+ AGES

**OPEN TRUCK HEAD** 

**OPEN THE DOOR** 

**ROTATING ORBIT** 

**ROTATING SLIDE** 

Package size: 58.1X9.25X24.5CM

Carton DIM: 88X55.5X62CM

QTY: 18PCS/2BOX

**G/N Weight:** 19.5/15KG\$

3+

EK HEAD OPEN THE DOOR

Package size: 51X18X10CM

Carton DIM: 63.5X53.5X77CM

QTY: 24PCS/2BOX