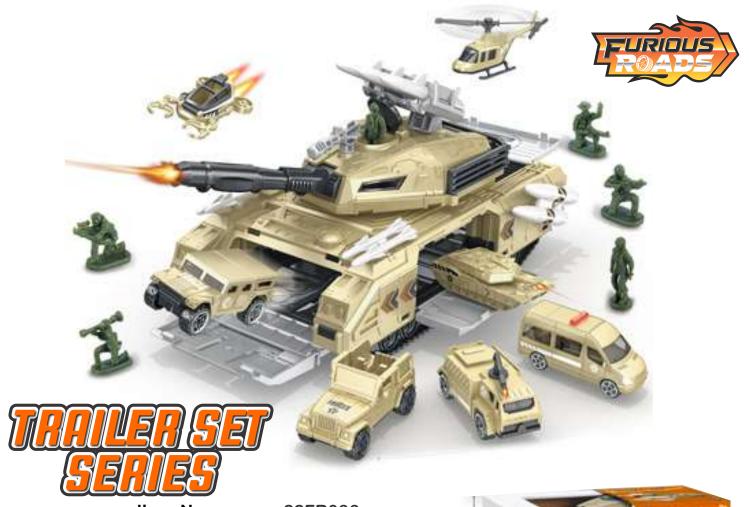

## FURIOUS AIRCRAFT CARRIER

Item No. 22FR005

Package size: 72X9. 5X21. 8CM

90X45X74CM **Carton DIM:** 

QTY: 18PCS

G/N Weight: 22/20

Package size: 58.1X9.25X24.5CM

Carton DIM: 88X55.5X62CM

QTY: 18PCS/2BOX

**G/N Weight:** 19.5/15KG\$

3+ AGES

**OPEN TRUCK HEAD** 

**OPEN THE DOOR** 

**ROTATING ORBIT** 

**ROTATING SLIDE** 

Package size: 58.1X9.25X24.5CM