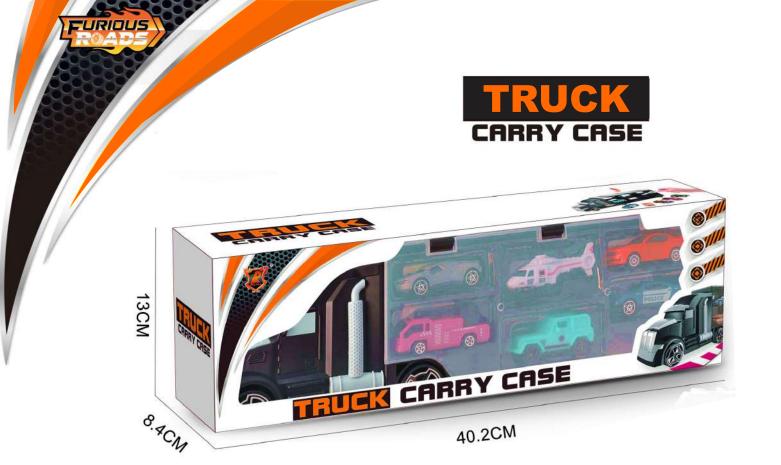

## TRUCK CARRY CASE

Item No.Package size:Carton DIM:22FR02259X13X22cm84X47X61.5CM

QTY: G/N Weight: 12PC\$ 24/22kg

FURIOUS