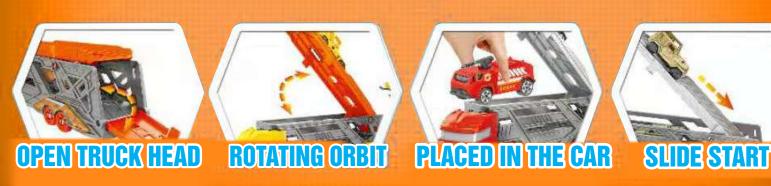

3+ AGES

Package size: 37.2X22.8X7CM

Carton DIM: 74X48.5X80CM

QTY: 40PCS

**G/N Weight:** 19/15.4kg

PLACED IN THE CAR

Item No.

22FR033