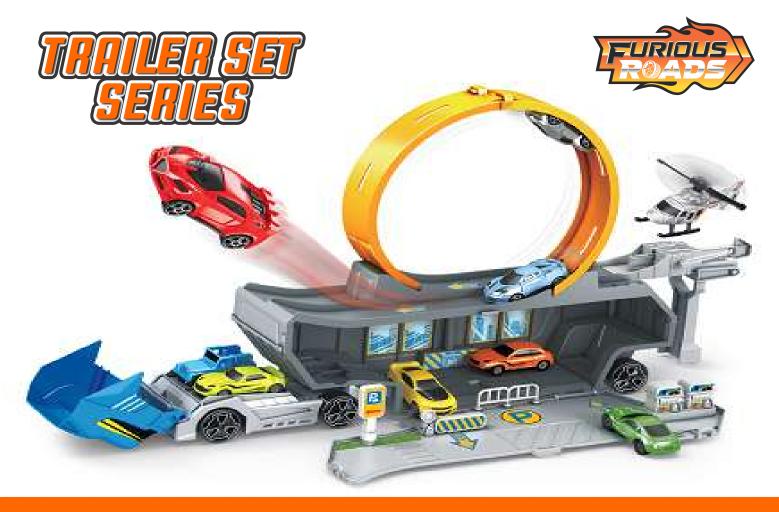

85

QTY: 24PCS

G/N Weight: 26.5/30.5KGS









Item No. 22FR015

Carton DIM: 71.5\*43.5\*85

G/N Weight: 26.5/30.5KG\$









Item No. 22FR016

Carton DIM: 71.5\*43.5\*85

G/N Weight: 26.5/30.5KG\$













## MODEL VEHICLE

Item No. 22FR018

Package size: 28.4X30X10.5CM

**Carton DIM:** 89X44.5X66CM

QTY: 24PCS

G/N Weight: 28/23kg







Item No. Package size: Carton DIM:

22FR019 60.5X18.2X10.2cm 65.5X53.5X79CM

QTY: G/N Weight: 24PCS 23/16kg



 Item No.
 Package size:
 Carton DIM:

 22FR020
 45.5X26.5X8.5cm
 84X37.5X96CM

QTY: G/N Weight: 24PCS 20/17kg



Package size:

45.5X26.5X8.5cm

**Carton DIM:** 84X37.5X96CM

QTY: 24PCS G/N Weight: 20/17kg

## TRUCK CARRY CASE





Item No.Package size:Carton DIM:22FR02259X13X22cm84X47X61.5CM

QTY: G/N Weight: 12PC\$ 24/22kg

FURIOUS



## DEFORMED RAIL-CAR

LET THE CHILDREN EXPERIENCE \
DIFFERENT FUN IN TOYS!







INSPIRE YOUR CHILD'S IMAGINATION IN FUN!







ENTRANCE



PROMOTE CARS



EXIT

## DEFORMED ENGINEERING VEHICLE

Item No. 22FR023

Package size: 47. 2X9. 6X17CM Carton DIM: 61X48X69CM

QTY: 24PCS G/N Weight: 17/15.6kg





## DEFORMED FIRE TRUCK

LET THE CHILDREN EXPERIENCE \
DIFFERENT FUN IN TOYS!







INSPIRE YOUR CHILD'S IMAGINATION IN FUN!







LIFTING LADDER



**GAS STATION** 



EXIT

#### **DEFORMED FIRE TRUCK**

Item No. 22FR024

Package size: 38.8X15.5X10.6CM Carton DIM: 68.5X41X97CM

QTY: 36PC\$
G/N Weight: 27.4/23.4kg





## DEFORMED ENGINEEING VEHICLE

LET THE CHILDREN EXPERIENCE \
DIFFERENT FUN IN TOYS!







**INSPIRE YOUR CHILD'S IMAGINATION IN FUN!** 



CAR ENTRANCE



LIFTING LADD