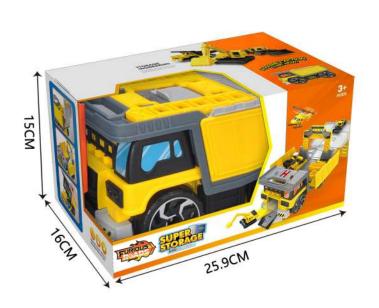

#### SUPER STORAGE ROAD-TRANSPORT

Item No. 22FR001

Package size: 41x8. 7X14CM
Carton DIM: 84x43. 5X62CM

QTY: 36PCS G/N Weight: 28/25kg