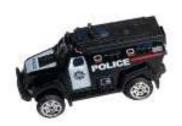

# TRUCK CARRY CASE

LET THE CHILDREN EXPERIENCE \
DIFFERENT FUN IN TOYS!

**TURN ON** 

#### SUPER STORAGE ROAD-TRANSPORT

Item No. 22FR001

Package size: 41x8. 7X14CM
Carton DIM: 84x43. 5X62CM

QTY: 36PCS G/N Weight: 28/25kg