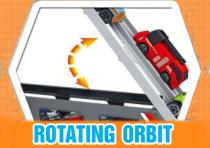

QTY: 18PCS/2BOX

**G/N Weight:** 19.5/15KG\$

3+ AGES

**OPEN TRUCK HEAD** 

**OPEN THE DOOR** 

**ROTATING ORBIT** 

**ROTATING SLIDE** 

Package size: 58.1X9.25X24.5CM