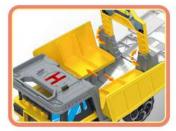

# TRUCK CARRY CASE

LET THE CHILDREN EXPERIENCE \
DIFFERENT FUN IN TOYS!

**TURN ON** 

## **PUT INTO**

#### SUPER STORAGE ROAD-TRANSPORT

Item No. 22FR001

Package size: 41x8. 7X14CM
Carton DIM: 84x43. 5X62CM

QTY: 36PCS G/N Weight: 28/25kg