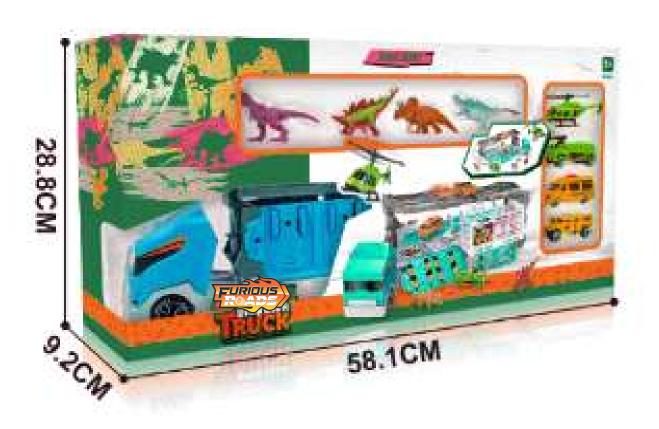

## TRUCK CARRY CASE

Item No.Package size:Carton DIM:22FR02259X13X22cm84X47X61.5CM

QTY: G/N Weight: 12PC\$ 24/22kg

FURIOUS