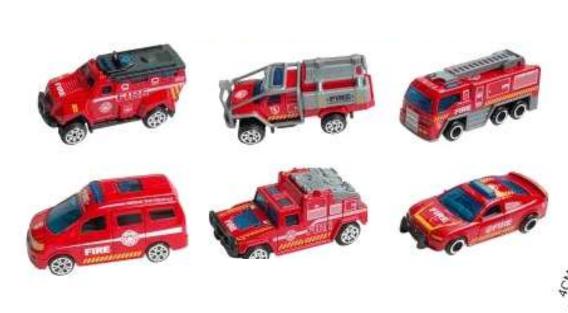

3+ AGES











Package size: 46.3X11X23.5CM

**Carton DIM:** 68.5X47X72CM

QTY: 18PCS

G/N Weight: 14.5/13.5kg







THE RIGHT SIDE CAN BE OPENED



THE LEFT SIDE CAN BE OPENED



THE APRON CAN BE OPENED



FRONT
CAN BE OPENED



46.3X11X23.5CM Package size:

68.5X47X72CM **Carton DIM:** 

QTY: 18PCS

17/15.8kg G/N Weight:





AGES



**GAS STATION** 





**CAR ENTERANCE** 



**LIFTING LADDER** 



Package size: 28X12.9X14.7CM

Carton DIM: 57X40.5X60.5CM

QTY: 24PCS

G/N Weight: 13.5/12.4kg





3十 AGES



THE RIGHT SIDE CAN BE OPENED



THE LEFT SIDE CAN BE OPENED



THE APRON CAN BE OPENED



FRONT
CAN BE OPENED





Item No. 22FR037





Item No. 22FR038





Item No. 22FR039









22FR040







22FR041







22FR043

2CM

























BN0273570

32CM









## SUIR WHEEL CHAPTER













6PCS/BOX







11CM

6PCS/BOX









BN0273568

32CM