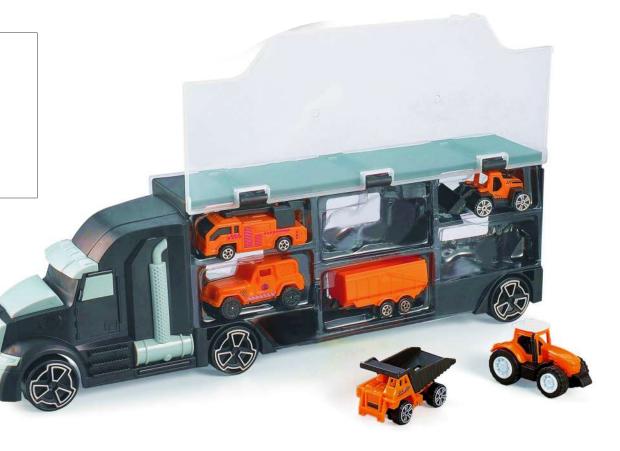

# TRUCK CARRY CASE

LET THE CHILDREN EXPERIENCE \
DIFFERENT FUN IN TOYS!

**TURN ON** 

**PUT INTO** 

#### SUPER STORAGE ROAD-TRANSPORT

Item No. 22FR002

Package size: 41x8. 7X14CM
Carton DIM: 84x43. 5X62CM

QTY: 36PC\$
G/N Weight: 28/25kg