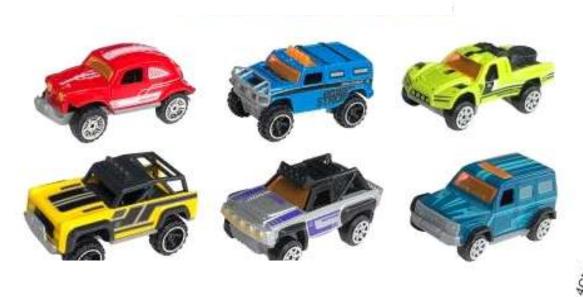

CM

**Carton DIM:** 68.5X47X72CM

QTY: 18PCS

G/N Weight: 14.5/13.5kg







THE RIGHT SIDE CAN BE OPENED



THE LEFT SIDE CAN BE OPENED



THE APRON CAN BE OPENED



FRONT
CAN BE OPENED



46.3X11X23.5CM Package size:

68.5X47X72CM **Carton DIM:** 

QTY: 18PCS

17/15.8kg G/N Weight:





AGES



**GAS STATION** 





**CAR ENTERANCE** 



**LIFTING LADDER** 



Package size: 28X12.9X14.7CM

Carton DIM: 57X40.5X60.5CM

QTY: 24PCS

G/N Weight: 13.5/12.4kg





3十 AGES



THE RIGHT SIDE CAN BE OPENED



THE LEFT SIDE CAN BE OPENED



THE APRON CAN BE OPENED



FRONT
CAN BE OPENED





Item No. 22FR037





Item No. 22FR038





Item No. 22FR039









22FR040







22FR041







22FR043

2CM

























BN0273570

32CM









## SUIR WHEEL CHAPTER













6PCS/BOX







11CM

6PCS/BOX









BN0273568

32CM