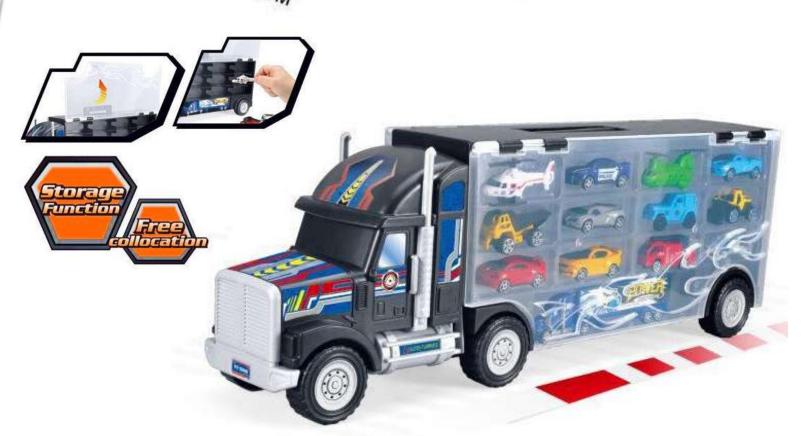

### **STORAGE TRUCK**

LET THE CHILDREN EXPERIENCE \
DIFFERENT FUN IN TOYS!

SPIN UP

**SWING HEAD** 

DROP DOWN

## SUPER STORAGE ROAD-TRANSPORT

Item No. 22FR026

Package size: 40.7X13.2X8.4CM Carton DIM: 71.5X43.5X86CM

QTY: 48PC\$ G/N Weight: 27/24kg

## **STORAGE TRUCK**

LET THE CHILDREN EXPERIENCE \
DIFFERENT FUN IN TOYS!

**TURN ON** 

SPIN UP

**SWING HEAD** 

DROP DOWN

## SUPER STORAGE ROAD-TRANSPORT

Item No. 22FR026

Package size: 40.7X13.2X8.4CM Carton DIM: 71.5X43.5X86CM

QTY: 48PCS G/N Weight: 27/24kg