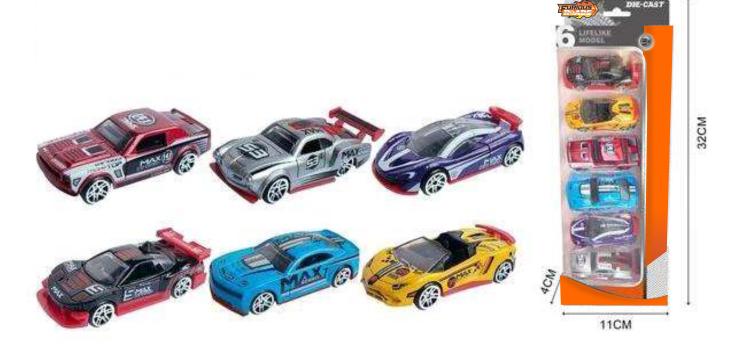

7CM

**Carton DIM:** 

61X48X69CM

QTY:

24PCS

G/N Weight:

19.7/18.7kg









3+ AGES











Package size: 46.3X11X23.5CM

**Carton DIM:** 68.5X47X72CM

QTY: 18PCS

G/N Weight: 14.5/13.5kg







THE RIGHT SIDE CAN BE OPENED



THE LEFT SIDE CAN BE OPENED



THE APRON CAN BE OPENED



FRONT
CAN BE OPENED



46.3X11X23.5CM Package size:

68.5X47X72CM **Carton DIM:** 

QTY: 18PCS

17/15.8kg G/N Weight:





AGES



**GAS STATION** 





**CAR ENTERANCE** 



**LIFTING LADDER** 



Package size: 28X12.9X14.7CM

Carton DIM: 57X40.5X60.5CM

QTY: 24PCS

G/N Weight: 13.5/12.4kg





3十 AGES



THE RIGHT SIDE CAN BE OPENED



THE LEFT SIDE CAN BE OPENED



THE APRON CAN BE OPENED



FRONT
CAN BE OPENED





Item No. 22FR037





Item No. 22FR038





Item No. 22FR039









22FR040







22FR041







22FR043

2CM

























BN0273570

32CM









## SUIR WHEEL CHAPTER













6PCS/BOX







11CM

6PCS/BOX









BN0273568

32CM