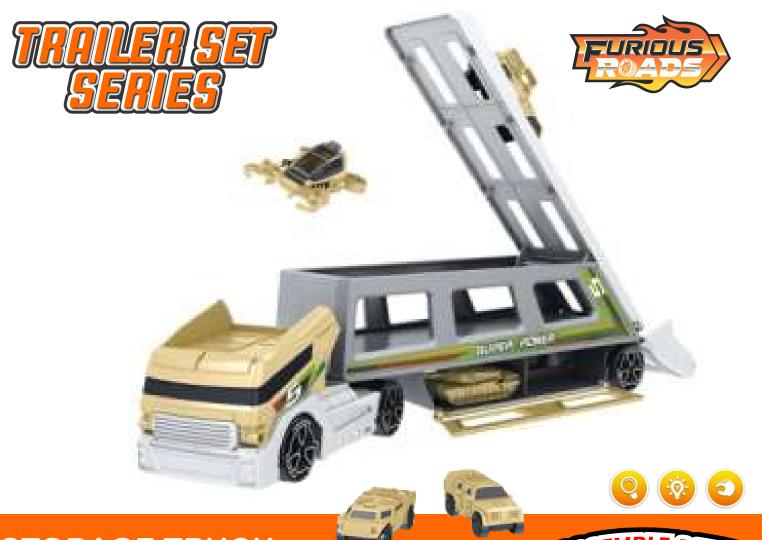

#### SUPER STORAGE ROAD-TRANSPORT

Item No. 22FR001

Package size: 41x8. 7X14CM
Carton DIM: 84x43. 5X62CM

QTY: 36PCS G/N Weight: 28/25kg

### **STORAGE TRUCK**

LET THE CHILDREN EXPERIENCE \
DIFFERENT FUN IN TOYS!

SPIN UP

**SWING HEAD** 

DROP DOWN

## **STORAGE TRUCK**

LET THE CHILDREN EXPERIENCE \
DIFFERENT FUN IN TOYS!

**TURN ON** 

SPIN UP

**SWING HEAD** 

DROP DOWN