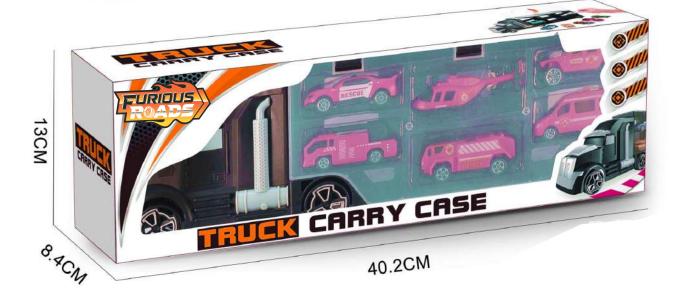

Item No. 22FR014

Carton DIM: 71.5\*43.5\*85

QTY: 24PCS

G/N Weight: 26.5/30.5KGS

Item No. 22FR015

Carton DIM: 71.5\*43.5\*85

G/N Weight: 26.5/30.5KG\$

Item No. 22FR016

Carton DIM: 71.5\*43.5\*85

G/N Weight: 26.5/30.5KG\$