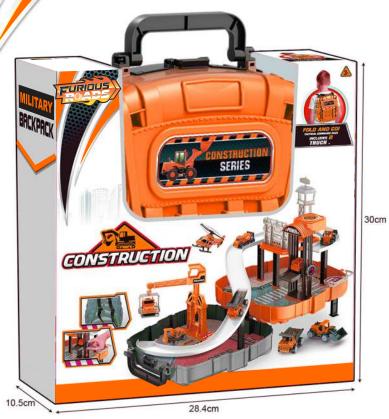

#### SUPER STORAGE MILITARY-ACTION

Item No. 22FR004

Package size: 73X36. 5X10CM Carton DIM: 98. 5X37X74CM

QTY: 10PCS

G/N Weight: 16. 5/14. 5kg