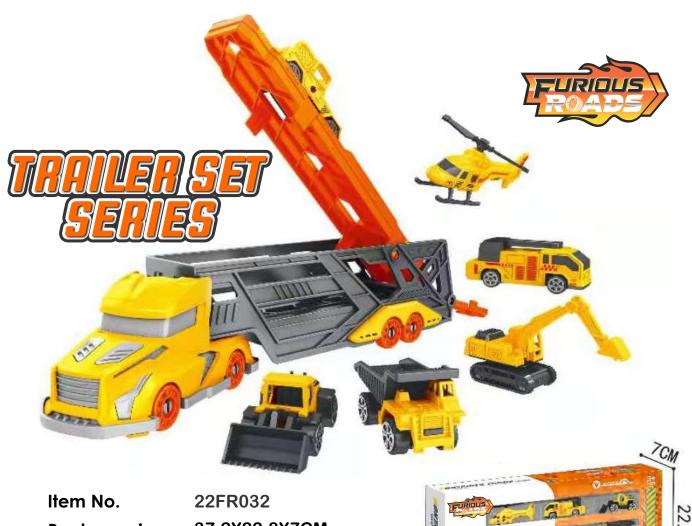

## TRUCK CARRY CASE

Item No.Package size:Carton DIM:22FR02259X13X22cm84X47X61.5CM

QTY: G/N Weight: 12PC\$ 24/22kg

FURIOUS