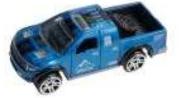

### **STORAGE TRUCK**

LET THE CHILDREN EXPERIENCE \
DIFFERENT FUN IN TOYS!

**INSPIRE YOUR** CHILD'S IMAGINATION IN FUN!

CAR ENTRANCE

ROCKET

**GAS STATION** 

EXIT

## SUPER STORAGE ROAD-TRANSPORT

Item No. 22FR028

Package size: 38.8X15.5X10.6CM Carton DIM: 67.5X41X97CM

QTY: 36PCS

G/N Weight: 27.4/23.4kg