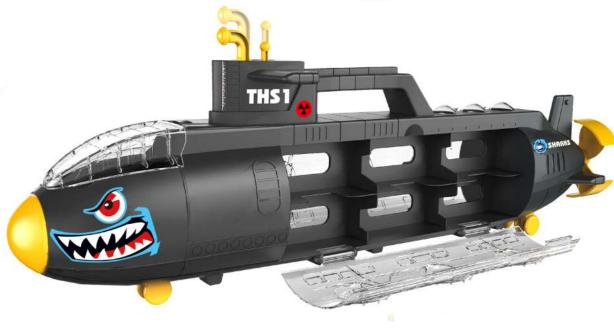

Package size: 57.7X11X23.3CM

Carton DIM: 104X51X61CM

QTY: 18PCS/2BOX

**G/N Weight:** 23.5/18.5

Item No. 22FR011

Package size: 28.4X30X10.5CM

**Carton DIM:** 89X44.5X66CM

QTY: 24PCS/2BOX